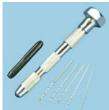

## **Pin Vice**

Pin Vice - Double Ended Handy holder for drills, taps, pins etc 2 reversible collets: 0-1.2mm, & 1.3-2.4mm + 0.802.0mm, & 1.8-2.9mm Anti-roll 6 sided body

Pin Vice Set - Double Ended Swivel Top Handy holder for drills, taps, pins etc 2 reversible collets 0-1.2mm, & 1.3-2.4mm Swivel head for comfort and efficiency of use Delivered with 5 drills