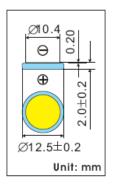

## **ELECTRICAL CHARACTERISTICS**

33

| specifications for model/type:        | CR 1220 Lithium battery |
|---------------------------------------|-------------------------|
| Ansmann drawing number / part number: | 5020062                 |
|                                       |                         |
|                                       |                         |
| drawn by / date:                      | Brandt / 06.07.2006     |