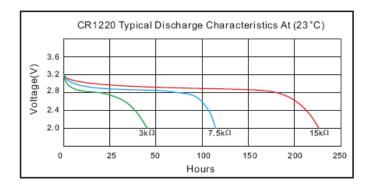

## **BASIC SPECIFICATION**

CR1220 Model: Nominal Voltage: 3.0Volts (@0.2mA Discharge Current to 2.0V cut-off, +23°C) Nominal Capacity: 40mAh Standard Discharge Current: 0.2mA Maximum recommended current under continuous discharge: 1.0mA 5.0mA Maximum recommended current under pulse discharge: -20°C~+60°C Operational temperature range: Nominal Weight: 0.8g