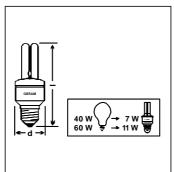

## **DULUX EL LL 7 W/41-827 E 27**

Page 1

Reference: DULUX EL LL 7 W/41-827 E 27 Rated wattage [W]: 7 220-240/50-60 Supply voltage [V/Hz]: Current Effective value [mA]: 70 LUMILUX INTERNA® Light colour: Colour rendering group [ - ]: 1 B Luminous flux [lm]: 400 Diameter d [mm]: 45 Length I [mm]: 129±3 Weight [g]: 70 Base: E27 Standard pack [pcs]: 10