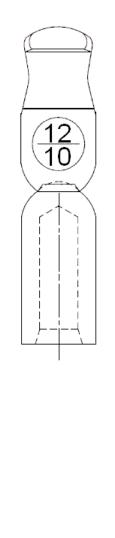

Specifications:

Maximum Electric Current

| AWG    | 12 | 10 |  |  |  |
|--------|----|----|--|--|--|
| Ampere | 35 | 50 |  |  |  |

:

Wire Range Surface Treatment Material : 12 - 10 AWG (4 - 6mm<sup>2</sup>). : Silver Plated. : Copper.