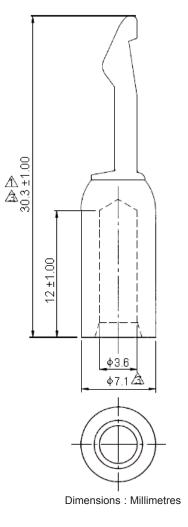

Specifications:

Maximum Electric Current

| AWG    | 12 | 10 |  |  |  |
|--------|----|----|--|--|--|
| Ampere | 35 | 50 |  |  |  |

:

Wire Range Surface Treatment Material : 12 - 10 AWG (4 - 6mm<sup>2</sup>). : Silver Plated. : Copper.

## Part Number Table

| Description  | Part Number |  |  |  |  |
|--------------|-------------|--|--|--|--|
| Contact, 50A | BMC5AG      |  |  |  |  |

http://www.farnell.com

http://www.newark.com

http://www.cpc.co.uk