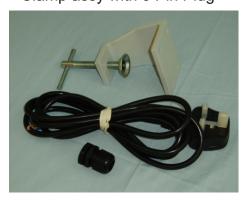

ction arm joints - tested to 30,000 movements, move easily, yet retain position Vibration resistant mountings, arms and lamp holders for demanding operating conditions Versatile and flexible positioning, relative to subject, based on a variety of arm length combinations

Shade is equipped with anti-glare visor for greater user comfort

Shade design maximises the light output from the lamp

Cable totally enclosed within the unit

All metal parts are coated in tough chip resistant epoxy polyester powder paint

Switch located on head for ease of operation

The head is moulded from strong shock resistant thermoplastic material, which acts as an electrical insulator

General Task One Arm Articulation

196%% MD 196%% MD

MT Transformer



Clamp Assy with Euro Plug



Clamp assy with 3 Pin Plug