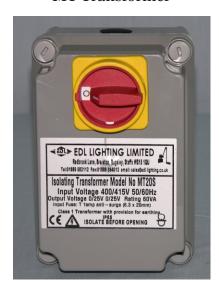

-60W-ES Order Code 00202

## **Features**

High quality friction arm joints - tested to 30,000 movements, move easily, yet retain position Vibration resistant mountings, arms and lamp holders for demanding operating conditions Versatile and flexible positioning, relative to subject, based on a variety of arm length combinations

Shade is equipped with anti-glare visor for greater user comfort

Shade design maximises the light output from the lamp

Cable totally enclosed within the unit

All metal parts are coated in tough chip resistant epoxy polyester powder paint

Switch located on head for ease of operation

The head is moulded from strong shock resistant thermoplastic material, which acts as an electrical insulator

General Task One Arm Articulation

196%% MD 196%% MD

MT Transformer



Clamp Assy with Euro Plug



Clamp assy with 3 Pin Plug