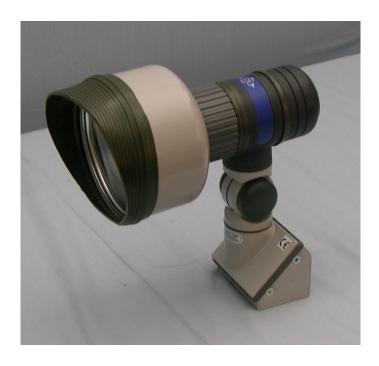

## Task One Lumimaire

The Task One range is a general purpose-designed, robust, durable industrial task light, providing a long trouble-free life in demanding conditions

Version: T1-HTB-5U-IP20-60W-ES Order Code 00202

Primary voltage: 24v, 50v 110v 240v Secondary voltage: Not applicable Incandescent Wattage: Max 60 watt Lamp base type E27 Edison Screw

Switch fitted Yes/No: Yes
Switch location: On Head
IP Rating IP20

Base Type: Universal Base

Fixing: Can be horizontal or vertically mounted

No of arms: 0

Length of arms Not Applicable

Arm Material: Cast aluminum knuckle joint 127mm diameter spun aluminum

Shield fitted: No (available as accessory max wattage when used 40 watts)

Shield material Clear acrylic or polycarbonate

Visor fitted: Yes \_ flexible
Articulation movement: See diagram
Joint type: Friction adjustable

Trailing cable: Not fitted

Plug fitted No

Manufacturing Standard: BS EN 60598 etc RHOS compliant Not applicable WEE Compliant Not applicable

Finish & Colour: Powder coated goosewing grey