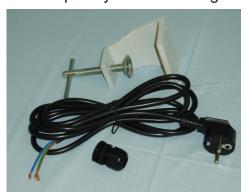

**Features**

High quality friction arm joints - tested to 30,000 movements, move easily, yet retain position Vibration resistant mountings, arms and lamp holders for demanding operating conditions Versatile and flexible positioning, relative to subject, based on a variety of arm length combinations

Shade is equipped with anti-glare visor for greater user comfort

Shade design maximises the light output from the lamp

Cable totally enclosed within the unit

All metal parts are coated in tough chip resistant epoxy polyester powder paint

Switch located on head for ease of operation

The head is moulded from strong shock resistant thermoplastic material, which acts as an electrical insulator

General Task One Arm Articulation

196%% MD 196%% MD

MT Transformer



Clamp Assy with Euro Plug



Clamp assy with 3 Pin Plug