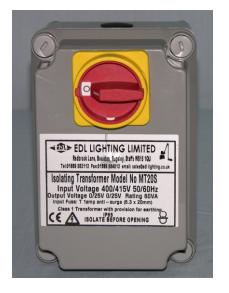

## Version: MT5S-Transformer

Order Code 00859

Dimensional Line Drawing When Available

| Primary voltage:        | 240v                             |
|-------------------------|----------------------------------|
| Secondary voltage:      | 12 or 24V 60VA                   |
| IP Rating               | Ip65                             |
| Switch:                 | Yes                              |
| Base Type:              | Screw Down                       |
| Fixing:                 | horizontal or vertically mounted |
| Material:               | Moulded Plastic                  |
| Trailing cable:         | Not fitted                       |
| Plug fitted             | No                               |
| Manufacturing Standard: | BS EN 60598 etc                  |
| RHOS compliant          | Not applicable                   |
| WEE Compliant           | Not applicable                   |

Features:

Designed for use with the Task One, Task 21, Task 22-NT, Task 24-NT, Task 50-NT, Task 5E-NT and Loading Bay Luminaires. Note: NT = no integral fitted transformer High specification, low voltage operation for many industrial applications Switched Primary voltage Mt5s & MT10S = 240V - MT15S & MT20S = 415V Secondary voltages12v.24c, 25v and 50V Colour: Grey Optional mounting brackets available