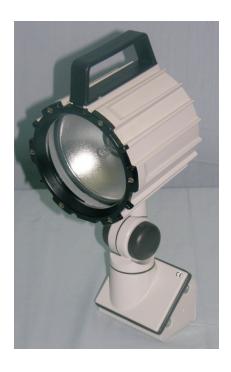

## T5E Lumimaire

The T5E range is a general purpose-designed, robust, durable industrial task light, providing a long trouble-free life in demanding conditions

Version: T5E-HTB-5U-IP44-50W-12/24V Order Code 00582

Not applicable

Halogen

Max 50 watt

GU5.3

Yes

On Head

Base Type: Universal Base

Fixing: Can be horizontal or vertically mounted

**IP44** 

No of arms: 0

**IP** Rating

Length of arms not applicable

Arm Material: Cast aluminum knuckle joint 127mm diameter spun aluminum

Shield fitted: Yes
Shield material Glass
Visor fitted: No

Articulation movement: See diagram
Joint type: Friction adjustable

#### Features

Cast Aluminium head 127mm dia with adjusting handle and shield

High quality friction arm joints - tested to 30,000 movements, move easily, yet retain position Vibration resistant mountings, arms and lamp holders for demanding operating conditions Versatile and flexible positioning, relative to subject, based on a variety of arm length combinations Shade design maximises the light output from the lamp