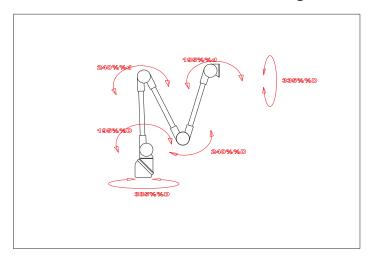

**IP44** 

No of arms: 0

**IP** Rating

Length of arms not applicable

Arm Material: Cast aluminum knuckle joint 127mm diameter spun aluminum

Shield fitted: Yes
Shield material Glass
Visor fitted: No

Articulation movement: See diagram
Joint type: Friction adjustable

### General T5E Arm Articulation Diagram