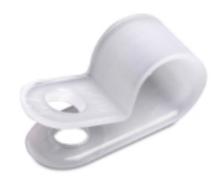

**T&B Catalog Number:** N4NY-004-9-M UPC Number: 72849410185

**Description:** Cable Clamp Plain Edge Natural Nylon 6/6

#8 Screw Mounting with Closed Diameter

0.250

Status: Active

| General                   |                                                                                                                                              |
|---------------------------|----------------------------------------------------------------------------------------------------------------------------------------------|
| -Material                 | Nylon 6/6                                                                                                                                    |
| -Color                    | Natural                                                                                                                                      |
| -Mounting Method          | #8 Screw                                                                                                                                     |
| Dimension Information     |                                                                                                                                              |
| -Width (inches)           | 0.375                                                                                                                                        |
| -Hole Diameter (inches)   | 0.170                                                                                                                                        |
| -Closed Diameter (inches) | 0.250                                                                                                                                        |
| -Thickness (inches)       | 0.050                                                                                                                                        |
| -E (inches)               | 0.421                                                                                                                                        |
| -X (inches)               | 0.218                                                                                                                                        |
| Packaging                 |                                                                                                                                              |
| -T&B Order Multiple       | 1000                                                                                                                                         |
| -T&B Inner Pack           | 1000                                                                                                                                         |
| -Package in Units         | 10000                                                                                                                                        |
| -Package Type             | Bulk                                                                                                                                         |
| -T&B Sold in UOM          | Each                                                                                                                                         |
| -T&B Weight Per UOM       | 1.3 lbs. per 1000                                                                                                                            |
| Application Support       |                                                                                                                                              |
| -T&B Sales Drawings       | wsd-000389                                                                                                                                   |
| Notes                     |                                                                                                                                              |
| -                         | Fully radiused inside edges with size markings in inches and millimeters for easy identification. Replace suffix M or D with C for 100 pack. |
| Certifications            |                                                                                                                                              |
| -RoHS Compliance          | Yes                                                                                                                                          |