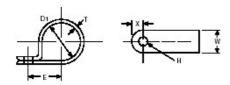

**T&B Catalog Number:** N4NY-004-9-M UPC Number: 72849410185

**Description:** Cable Clamp Plain Edge Natural Nylon 6/6

#8 Screw Mounting with Closed Diameter

0.250

Status: Active

| General                   |                                                                                                                                              |
|---------------------------|----------------------------------------------------------------------------------------------------------------------------------------------|
| -Material                 | Nylon 6/6                                                                                                                                    |
| -Color                    | Natural                                                                                                                                      |
| -Mounting Method          | #8 Screw                                                                                                                                     |
| Dimension Information     |                                                                                                                                              |
| -Width (inches)           | 0.375                                                                                                                                        |
| -Hole Diameter (inches)   | 0.170                                                                                                                                        |
| -Closed Diameter (inches) | 0.250                                                                                                                                        |
| -Thickness (inches)       | 0.050                                                                                                                                        |
| -E (inches)               | 0.421                                                                                                                                        |
| -X (inches)               | 0.218                                                                                                                                        |
| Packaging                 |                                                                                                                                              |
| -T&B Order Multiple       | 1000                                                                                                                                         |
| -T&B Inner Pack           | 1000                                                                                                                                         |
| -Package in Units         | 10000                                                                                                                                        |
| -Package Type             | Bulk                                                                                                                                         |
| -T&B Sold in UOM          | Each                                                                                                                                         |
| -T&B Weight Per UOM       | 1.3 lbs. per 1000                                                                                                                            |
| Application Support       |                                                                                                                                              |
| -T&B Sales Drawings       | wsd-000389                                                                                                                                   |
| Notes                     |                                                                                                                                              |
| -                         | Fully radiused inside edges with size markings in inches and millimeters for easy identification. Replace suffix M or D with C for 100 pack. |
| Certifications            |                                                                                                                                              |
| -RoHS Compliance          | Yes                                                                                                                                          |