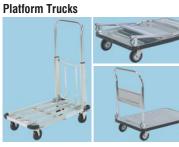

## **Aluminium Platform Truck**

Profiled aluminium sheet steel platform truck resistant to corrosion. Fitted with two swivel and two fixed rubber tyred wheels. Weight  $9.9 \mathrm{kg}$ .

| Capacity | Wheel        | Dimentions      |            | Price Each |
|----------|--------------|-----------------|------------|------------|
| (kg)     | Diameter(mm) | L x W x H(mm)   | Order Code |            |
| 150      | 100          | 750 x 480 x 990 | 872-0622   |            |