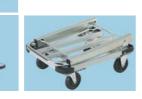

## **Folding Trolley**

Aluminium, rustproof folding trolley suitable for office, factory floor and warehouse use. Corner buffers for protection. Dimensions folded L x W x Hmm 540 x 430 x 240, weight 7.3kg.

| Capacity | Wheel        | Dimentions      |            | Price Each |
|----------|--------------|-----------------|------------|------------|
| (kg)     | Diameter(mm) | L x W x H(mm)   | Order Code |            |
| 150      | 100          | 725 x 420 x 960 | 162-2910   |            |