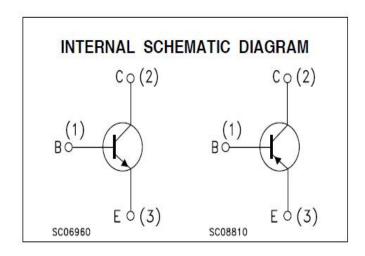

## **General Description:**

The BD433, BD435, and BD437 are silicon epitaxial-base NPN power transistors in Jedec SOT-32 plastic package, intented for use in medium power linear and switching applications. The BD433 is especially suitable for use in car-radio output stages.

The complementary PNP types are BD434,

The complementary PNP types are BD434 BD436, and BD438 respectively.