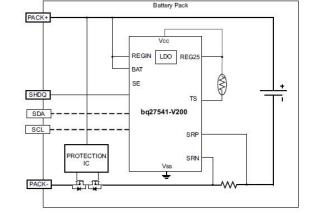

### **General Description:**

The Texas Instruments bq27541 Li-lon battery fuel gauge is a microcontroller peripheral that provides fuel gauging for single-cell Li-lon battery packs. The device requires little system microcontroller firmware development for accurate battery fuel gauging. The bq27541 resides within the battery pack or on the system's main-board with an embedded battery (non removable).

The bq27541 uses the patented Impedance Track™ algorithm for fuel gauging, and provides information such as remaining battery capacity (mAh), state-of-charge (%), run-time to empty (min.), battery voltage (mV), and temperature (°C).

The bq27541 also features integrated support for secure battery pack authentication, using the SHA-1/HMAC authentication algorithm.