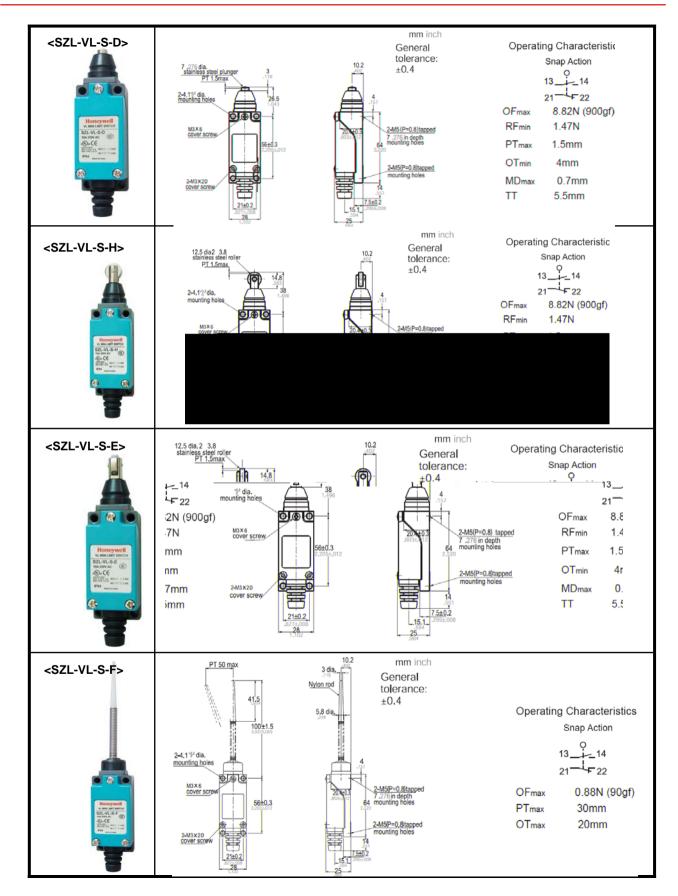

#### 10.2 <SZL-VL-S-G> PT 30 max mm inch 1.2 dia. .047stainless steel wire General tolerance: **Operating Characteristics** ±0,4 51.5 Snap Action 100±1,5 0 13\_1\_14 2-4.1<sup>+82</sup>dia. mounting holes **F** 22 ৰাক্তাৰ OFmax 0.88N (90gf) M3×6 cover scre 2-M5(P=0.8) tapped 7.276 in depth mounting holes PTmax 30mm 56±0.3 OTmax 20mm 2-M5(P=0.8)tapped mounting holes 2-M3 x 20 cover screw -0 21±0.2 28 <SZL-VL-S-K 10.2 mm inch PT 50 max General to erance: ±0.4 5.8 dia