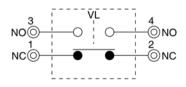

Contact Type/Material SPDT, Silver Alloy See selection guide Actuators Operating Speed 0.05mm ~ 2m/s Mechanically: 120 ops/min, Electrically: 30 **Operating Frequency** ops/min Rated Current/Voltage 10A/250VAC (EN60947-5-1) Contact Resistance $<25m\Omega$ (initial) Insulation Resistance >100MQ@500V DC 1000VAC for 1 min between current carrying parts Dielectric Strengt 2500VAC for 1 min between non-current carrying parts Mechanically: 5,000,000 ops Service Life Electrically: 500,000 ops at maximum rating Shock Free position:<10G, Maximum position : <30G Vibration 10 to 55 Hz, 1.5 mm double amplitude -20 to 60°C Operating Temperature Max. 95%RH Humidity CE, UL file# E312336 Certification CCC file # 2007010305227223, Degree of Protection IP64

### Mechanical Life Curve



### Wiring Diagram



## **SZL-VL-S Series Limit Switches**

# Honeywell



## **SZL-VL-S Series Limit Switches**

#### 10.2 <SZL-VL-S-G> PT 30 max mm inch 1.2 dia. .047stainless steel wire General tolerance: **Operating Characteristics** ±0,4 51.5 Snap Action 100±1,5 0 13\_1\_14 2-4.1<sup>+82</sup>dia. mounting holes **F** 22 ৰাক্তাৰ OFmax 0.88N (90gf) M3×6 cover scre 2-M5(P=0.8) tapped 7.276 in depth mounting holes PTmax 30mm 56±0.3 OTmax 20mm 2-M5(P=0.8)tapped mounting holes 2-M3 x 20 cover screw -0 21±0.2 28 <SZL-VL-S-K 10.2 mm inch PT 50 max General to erance: ±0.4 5.8 dia

# Honeywell