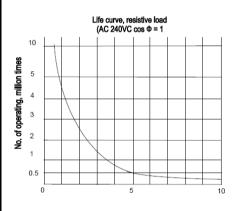

#### Contact Type/Material SPDT, Silver Alloy See selection guide Actuators Operating Speed 0.05mm ~ 2m/s Mechanically: 120 ops/min, Electrically: 30 **Operating Frequency** ops/min Rated Current/Voltage 10A/250VAC (EN60947-5-1) Contact Resistance $<25m\Omega$ (initial) Insulation Resistance >100MQ@500V DC 1000VAC for 1 min between current carrying parts Dielectric Strengt 2500VAC for 1 min between non-current carrying parts Mechanically: 5,000,000 ops Service Life Electrically: 500,000 ops at maximum rating Shock Free position:<10G, Maximum position : <30G Vibration 10 to 55 Hz, 1.5 mm double amplitude -20 to 60°C Operating Temperature Max. 95%RH Humidity CE, UL file# E312336 Certification CCC file # 2007010305227223, Degree of Protection IP64

### Mechanical Life Curve