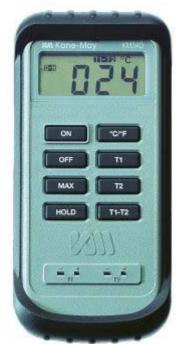

## KM340

Type K, Differential Temperature Thermometer

- \* Twin inputs, for all HVAC usage including flow and return temperature measurements and radiator output checks
- \* Available in a kit with 2 x SK29M, 1 x SK21M, 1 x AK27M probes and carrying case, ref: KM340KIT
- \* Displays temperature in °C or °F
- \* 1° resolution
- \* Maximum temperature memory, hold function to freeze displayed reading and a protective slip-on boot with desk stand
- \* Sub-miniature connector

Sensor Type Thermocouple Type K

Measurement Range -50°C to +1300°C, -58°F to+1999°F

Scales °C, °F

Resolution 1°

Accuracy at +23°C/+73°F

-50°C to 0°C, -58°F to +32°F +2,-1°C/+4,-2°F

 $0^{\circ}$ C to  $1100^{\circ}$ C,  $+32^{\circ}$ C to  $+1999^{\circ}$ F  $\pm (0.2\% \text{ of reading } +1^{\circ}$ C/ $2^{\circ}$ F)

0°C to +50°C, +32°F to +122°F

Operating Temperature Range

Sub-miniature

Connector Type

9V IEC 6LF22 alkaline

Battery Type

200 hours

Battery Life