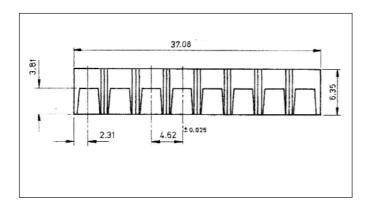

8 Way Tie Bar - PCH 125 200R

- For use with 113 Series
- Tie Bar fits into the moulding as detailed with enough interference to provide holding action.

MARL INTERNATIONAL LTD 2005 : DS 12/05 | Issue 1

Telephone +44 (0)1229 582430 • Fax: +44 (0)1229 585155 • email: sales@marl.co.uk • website: www.marl.co.uk