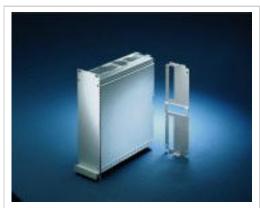

Frame-type 5 plug-in units 3/6 U kits

**Print page** 

## Article number: 20846-673

- Right and left extruded side panels with grooves for sliding in printed board (standard card position only on the left)
- Assembly of further printed boards via assembly of guide rails in the perforated covers
- Front panel EMC shielded, covers with perforation