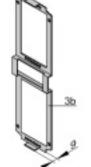

### Delivery comprises: kit

| Item | Qty | Description                                                        |
|------|-----|--------------------------------------------------------------------|
| 1    | 1   | Front panel, Al, 2.5 mm, anodised front, colourless chromated rear |
| 2    | 1   | Handle, grey, PPE, UL 04 V-1                                       |
| 3b   | 1   | Rear panel AI, 1.5 mm, with cut-out for several connectors         |
| 4    | 2   | Side panel, Al extrusion, with groove for one printed board        |
| 5    | 2   | Cover, perforated, Al, 1 mm                                        |
| 6    | 2   | EMC contact strips, stainless steel                                |
| 7    | 1   | Assembly kit                                                       |

# **Technical data:**

T = plug-in unit side panel depth