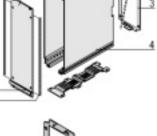

### Delivery comprises: kit

| Item | Qty | Description                                                        |
|------|-----|--------------------------------------------------------------------|
| 1    | 1   | Front panel, Al, 2.5 mm, anodised front, colourless chromated rear |
| 2    | 1   | Handle, grey, PPE, UL 04 V-1                                       |
| 3b   | 1   | Rear panel AI, 1.5 mm, with cut-out for several connectors         |
| 4    | 2   | Side panel, Al extrusion, with groove for one printed board        |
| 5    | 2   | Cover, perforated, Al, 1 mm                                        |
| 6    | 2   | EMC contact strips, stainless steel                                |
| 7    | 1   | Assembly kit                                                       |