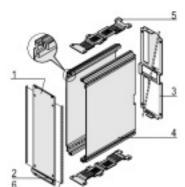

### Delivery comprises: kit

| Item | Qty | Description                                                        |
|------|-----|--------------------------------------------------------------------|
| 1    | 1   | Front panel, Al, 2.5 mm, anodised front, colourless chromated rear |
| 2    | 1   | Handle, grey, PPE, UL 04 V-1                                       |
| 3b   | 1   | Rear panel AI, 1.5 mm, with cut-out for several connectors         |
| 4    | 2   | Side panel, Al extrusion, with groove for one printed board        |
| 5    | 2   | Cover, perforated, Al, 1 mm                                        |
| 6    | 2   | EMC contact strips, stainless steel                                |
| 7    | 1   | Assembly kit                                                       |