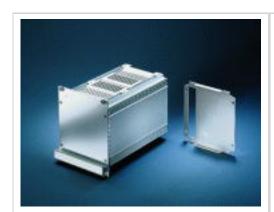

# Frame-type 5 plug-in unit 3/6 U in kit form, unshielded

Print page

#### Article number: 24811-480

- Right and left extruded side panels with grooves for sliding in printed board (standard card position only on the left)
- Assembly of further boards via assembly of guide rails in the perforated covers
- Front panel unshielded, cover plates with perforation