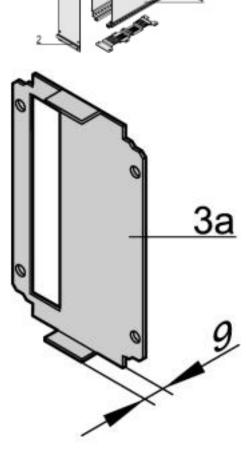

### Delivery comprises: kit

| Item | Qty Description |                                                                    |  |  |  |
|------|-----------------|--------------------------------------------------------------------|--|--|--|
| 1    | 1               | Front panel, Al, 2.5 mm, front anodised, rear colourless chromated |  |  |  |
| 2    | 1               | Handle, grey, PPE, UL 94 V-1                                       |  |  |  |
| 3a   | 1               | Rear panel, AI, 1.5 mm, with cut-out for one connector             |  |  |  |
| 3b   | 1               | Rear panel, Al, 1.5 mm, with cut-out for several connectors        |  |  |  |
| 4    | 2               | Side panel, Al extrusion, with groove for one printed board        |  |  |  |
| 5    | 2               | Cover, perforated, Al, 1 mm                                        |  |  |  |
| 6    | 1               | Assembly kit                                                       |  |  |  |

### **Technical data:**

| Height | Width | Description | Description                 |
|--------|-------|-------------|-----------------------------|
| 3 U    | 14 HP | · ·         | Rear panel with cut-out for |
|        |       | mm          | 1 connector                 |