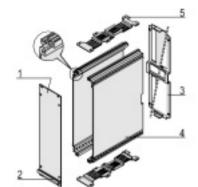

### Delivery comprises: kit

| Item | Qty Description |                                                                    |  |  |  |
|------|-----------------|--------------------------------------------------------------------|--|--|--|
| 1    | 1               | Front panel, Al, 2.5 mm, front anodised, rear colourless chromated |  |  |  |
| 2    | 1               | Handle, grey, PPE, UL 94 V-1                                       |  |  |  |
| 3a   | 1               | Rear panel, AI, 1.5 mm, with cut-out for one connector             |  |  |  |
| 3b   | 1               | Rear panel, Al, 1.5 mm, with cut-out for several connectors        |  |  |  |
| 4    | 2               | Side panel, Al extrusion, with groove for one printed board        |  |  |  |
| 5    | 2               | Cover, perforated, Al, 1 mm                                        |  |  |  |
| 6    | 1               | Assembly kit                                                       |  |  |  |