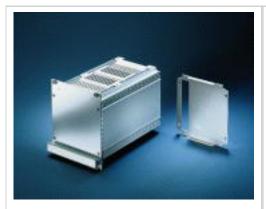

## Frame-type 5 plug-in unit 3/6 U in kit form, unshielded

**Print page** 

### Article number: 24811-485

- Right and left extruded side panels with grooves for sliding in printed board (standard card position only on the left)
- Assembly of further boards via assembly of guide rails in the perforated covers
- Front panel unshielded, cover plates with perforation

# **Delivery comprises:** kit

| Item | Qty | Description                                                        |  |  |
|------|-----|--------------------------------------------------------------------|--|--|
| 1    | 1   | Front panel, Al, 2.5 mm, front anodised, rear colourless chromated |  |  |
| 2    | 1   | Handle, grey, PPE, UL 94 V-1                                       |  |  |
| 3a   | 1   | Rear panel, Al, 1.5 mm, with cut-out for one connector             |  |  |
| 3b   | 1   | Rear panel, Al, 1.5 mm, with cut-out for several connectors        |  |  |
| 4    | 2   | Side panel, Al extrusion, with groove for one printed board        |  |  |
| 5    | 2   | Cover, perforated, Al, 1 mm                                        |  |  |
| 6    | 1   | Assembly kit                                                       |  |  |