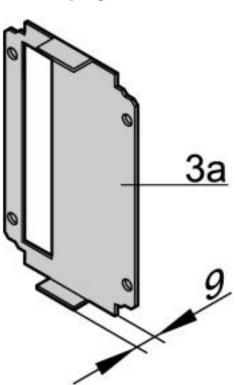

# **Delivery comprises:** kit

| Item | Qty | Description                                                        |  |  |
|------|-----|--------------------------------------------------------------------|--|--|
| 1    | 1   | Front panel, Al, 2.5 mm, front anodised, rear colourless chromated |  |  |
| 2    | 1   | Handle, grey, PPE, UL 94 V-1                                       |  |  |
| 3a   | 1   | Rear panel, Al, 1.5 mm, with cut-out for one connector             |  |  |
| 3b   | 1   | Rear panel, Al, 1.5 mm, with cut-out for several connectors        |  |  |
| 4    | 2   | Side panel, Al extrusion, with groove for one printed board        |  |  |
| 5    | 2   | Cover, perforated, Al, 1 mm                                        |  |  |
| 6    | 1   | Assembly kit                                                       |  |  |