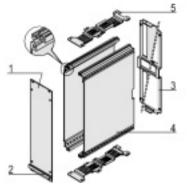

# **Delivery comprises:** kit

| Item | Qty | Description                                                        |  |  |
|------|-----|--------------------------------------------------------------------|--|--|
| 1    | 1   | Front panel, Al, 2.5 mm, front anodised, rear colourless chromated |  |  |
| 2    | 1   | Handle, grey, PPE, UL 94 V-1                                       |  |  |
| 3a   | 1   | Rear panel, Al, 1.5 mm, with cut-out for one connector             |  |  |
| 3b   | 1   | Rear panel, Al, 1.5 mm, with cut-out for several connectors        |  |  |
| 4    | 2   | Side panel, Al extrusion, with groove for one printed board        |  |  |
| 5    | 2   | Cover, perforated, Al, 1 mm                                        |  |  |
| 6    | 1   | Assembly kit                                                       |  |  |