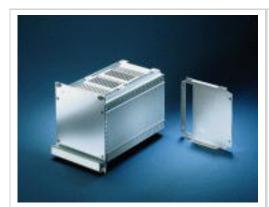

# Frame-type 5 plug-in unit 3/6 U in kit form, unshielded

## Article number: 24811-488

- Right and left extruded side panels with grooves for sliding in printed board (standard card position only on the left)
- Assembly of further boards via assembly of guide rails in the perforated covers
- Front panel unshielded, cover plates with perforation

## Delivery comprises: kit

| Item | m Qty Description |                                                                    |  |  |  |
|------|-------------------|--------------------------------------------------------------------|--|--|--|
| 1    | 1                 | Front panel, Al, 2.5 mm, front anodised, rear colourless chromated |  |  |  |
| 2    | 1                 | Handle, grey, PPE, UL 94 V-1                                       |  |  |  |
| 3a   | 1                 | Rear panel, AI, 1.5 mm, with cut-out for one connector             |  |  |  |
| 3b   | 1                 | Rear panel, Al, 1.5 mm, with cut-out for several connectors        |  |  |  |
| 4    | 2                 | Side panel, Al extrusion, with groove for one printed board        |  |  |  |
| 5    | 2                 | Cover, perforated, AI, 1 mm                                        |  |  |  |
| 6    | 1                 | Assembly kit                                                       |  |  |  |