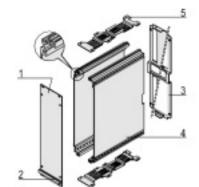

## Delivery comprises: kit

| Item | m Qty Description |                                                                    |  |  |  |
|------|-------------------|--------------------------------------------------------------------|--|--|--|
| 1    | 1                 | Front panel, Al, 2.5 mm, front anodised, rear colourless chromated |  |  |  |
| 2    | 1                 | Handle, grey, PPE, UL 94 V-1                                       |  |  |  |
| 3a   | 1                 | Rear panel, AI, 1.5 mm, with cut-out for one connector             |  |  |  |
| 3b   | 1                 | Rear panel, Al, 1.5 mm, with cut-out for several connectors        |  |  |  |
| 4    | 2                 | Side panel, Al extrusion, with groove for one printed board        |  |  |  |
| 5    | 2                 | Cover, perforated, AI, 1 mm                                        |  |  |  |
| 6    | 1                 | Assembly kit                                                       |  |  |  |