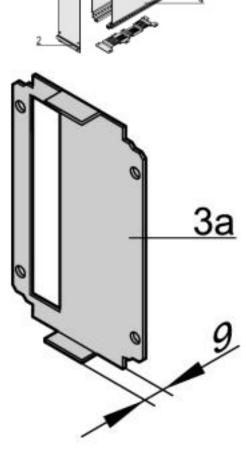

## Delivery comprises: kit

| Item | m Qty Description |                                                                    |  |  |  |
|------|-------------------|--------------------------------------------------------------------|--|--|--|
| 1    | 1                 | Front panel, Al, 2.5 mm, front anodised, rear colourless chromated |  |  |  |
| 2    | 1                 | Handle, grey, PPE, UL 94 V-1                                       |  |  |  |
| 3a   | 1                 | Rear panel, AI, 1.5 mm, with cut-out for one connector             |  |  |  |
| 3b   | 1                 | Rear panel, Al, 1.5 mm, with cut-out for several connectors        |  |  |  |
| 4    | 2                 | Side panel, Al extrusion, with groove for one printed board        |  |  |  |
| 5    | 2                 | Cover, perforated, AI, 1 mm                                        |  |  |  |
| 6    | 1                 | Assembly kit                                                       |  |  |  |