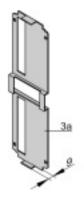

## Frame-type 5 plug-in units 3/6 U kits

**Print page** 

- Right and left extruded side panels with grooves for sliding in printed board (standard card position only on the left)
- Assembly of further printed boards via assembly of guide rails in the perforated covers
- Front panel EMC shielded, covers with perforation

| Item | Qty | Description                                                        |  |  |
|------|-----|--------------------------------------------------------------------|--|--|
| 1    | 1   | Front panel, Al, 2.5 mm, front anodised, rear colourless chromated |  |  |
| 2    | 1   | Handle, grey, PPE, UL 04 V-1                                       |  |  |
| 3a   | 1   | Rear panel, Al, 1.5 mm, with cut-out for one connector             |  |  |
| 4    | 2   | Side panel, Al extrusion, with groove for one printed board        |  |  |
| 5    | 2   | Cover, perforated, AI, 1 mm                                        |  |  |
| 6    | 2   | EMC contact strips, stainless steel                                |  |  |
| 7    | 1   | Assembly kit                                                       |  |  |

## **Technical data:**

| Height | Width | Description                            | Description                             |
|--------|-------|----------------------------------------|-----------------------------------------|
| 6 U    |       | T = 227 mm<br>front panel,<br>shielded | Rear panel with cut-out for 1 connector |

## Technical data:

T = plug-in unit side panel depth