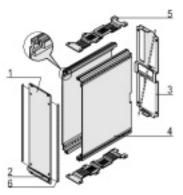

| Item | Qty | Description                                                        |  |  |
|------|-----|--------------------------------------------------------------------|--|--|
| 1    | 1   | Front panel, Al, 2.5 mm, front anodised, rear colourless chromated |  |  |
| 2    | 1   | Handle, grey, PPE, UL 04 V-1                                       |  |  |
| 3a   | 1   | Rear panel, Al, 1.5 mm, with cut-out for one connector             |  |  |
| 4    | 2   | Side panel, Al extrusion, with groove for one printed board        |  |  |
| 5    | 2   | Cover, perforated, AI, 1 mm                                        |  |  |
| 6    | 2   | EMC contact strips, stainless steel                                |  |  |
| 7    | 1   | Assembly kit                                                       |  |  |