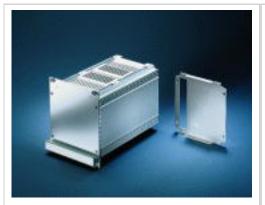

## Frame-type 5 plug-in units 3/6 U kits

**Print page** 

- Right and left extruded side panels with grooves for sliding in printed board (standard card position only on the left)
- Assembly of further printed boards via assembly of guide rails in the perforated covers
- Front panel EMC shielded, covers with perforation

## **Technical data:**

| Height | Width | Description                            | Description                             |
|--------|-------|----------------------------------------|-----------------------------------------|
| 6 U    |       | T = 227 mm<br>front panel,<br>shielded | Rear panel with cut-out for 1 connector |