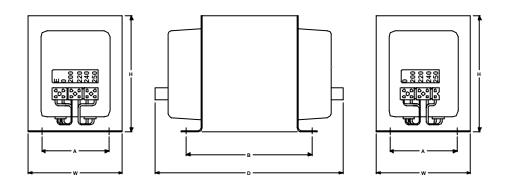

#### **Outline Drawing 250W & 500W**

| PART RATING VA | DIMENSIONS |     |     | FIXINGS |    |     |      |
|----------------|------------|-----|-----|---------|----|-----|------|
|                | VA         | D   | w   | н       | Α  | В   | SIZE |
| D3717          | 250        | 162 | 113 | 135     | 92 | 75  | М6   |
| D3718          | 500        | 200 | 113 | 135     | 92 | 112 | M6   |

#### **Outline Drawing 1000W**

| PART RATING |      | DIMENSIONS |     |     | FIXINGS |     |      |
|-------------|------|------------|-----|-----|---------|-----|------|
| TAKI        | VA   | D          | W   | н   | Α       | В   | SIZE |
| D3719       | 1000 | 205        | 245 | 250 | 125     | 215 | M6   |