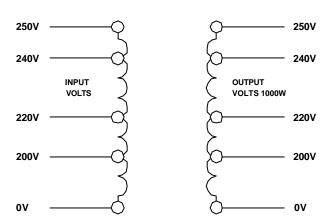

#### **D3719 Connections**

THIS DOCUMENT IS THE PROPERTY OF DAGNALL ELECTRONICS LINITED WHICH HOLDS THE COPYRIGHT IN THE DRAWING AND ALL THE DESIGN RIGHTS IN THE PRODUCT OR COMPONENTS DESCRIBED. ANY INFORMATION SHALL NOT BE COPIED, REPRODUCED OR DIVILOGISTO A THIRD PARTY NOR SHALL THE PRODUCT OR CONPONENTS BE MADE, COPIED OR REPRODUCED OR ITS EXISTENCE DISCLOSED TO A THIRD PARTY WITHOUT THE PRIOR CONSENT IN WIGHTNO OF DAGNALL BLECTRONICE LIMITED. IN THE INTEREST OF DESCRIBED ON THE PRODUCTS ILLUSTRATED OR DESCRIBED IN THIS DATASHEET. ESCE.