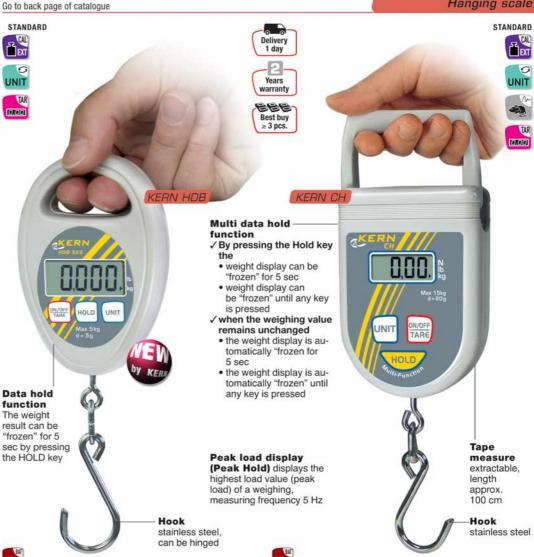

#### Standard

CAL Adjusting program (CAL): For quick setting of the balance's accuracy. External adjusting weight required.

Weighing units: can be switched to e.g. non-metric units at the touch of a key. See balance model

∧ Animal weighing program: strong vibrations are filtered out.

TAR Tare: put back displayed value to "0" during weighing process, e.g. to add or remove weighing material from a container.

## Ready for use

Batteries size AAA (2x 1.5 V) included. AUTO-OFF function after 5 min without a change of load to preserve the batteries. Operating time approx. 180 h

Housing WxDxH 70x25x105 mm (with hook 195 mm). Net weight approx. 150 g. LCD display digit height 12 mm. UNITS Further weighing units: kg, lb

## Ready for use

Block battery (9 V) included. AUTO-OFF function after 3 min without a change of load to preserve the battery, can be switched off

| Model     | Weighing range Max | Read-<br>out |  |  |
|-----------|--------------------|--------------|--|--|
| KERN      | kg                 | g            |  |  |
| CH 15K20  | 15                 | 20           |  |  |
| CH 50K50  | 50                 | 50           |  |  |
| CH 50K100 | 50                 | 100          |  |  |
| CH 50K500 | 50                 | 500          |  |  |

Housing WxDxH 90x30x175 mm (with hook 270 mm). Net weight approx. 250 g. LCD display digit height 11 mm. 81 UNITS Further weighing units: kg, lb, N