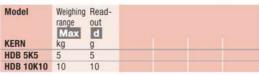

## Ready for use

Batteries size AAA (2x 1.5 V) included. AUTO-OFF function after 5 min without a change of load to preserve the batteries. Operating time approx. 180 h

Housing WxDxH 70x25x105 mm (with hook 195 mm). Net weight approx. 150 g. LCD display digit height 12 mm. UNITS Further weighing units: kg, lb