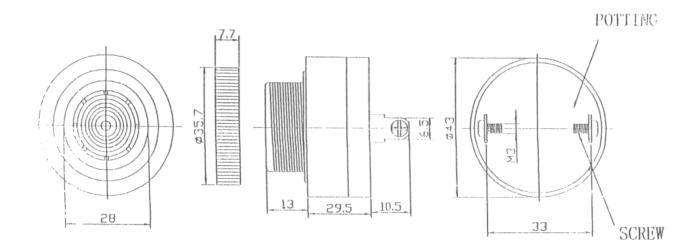

| ABI-027-RC –               |
|----------------------------------------|----------------------------|
|                                        | Piezo Ceramic Indicator    |
| Operating Voltage                      | 60 ~ 250VDC/AC             |
| Rated Current at rated voltage         | 16mA at 220VDC/AC          |
| Sound Output at 30cm, at rated voltage | ≥91dB at 220VDC/AC         |
| Resonant Frequency                     | 2800±500Hz                 |
| Tone                                   | Fast Pulse (3000 Hz ± 20%) |
| Operating Temperature                  | -20 ~ +60°C                |
| Storage Temperature                    | -30 ~ +70°C                |
| Weight                                 | 43g                        |

Dimensions: (Unit: mm; Tolerance: ±0.5m)