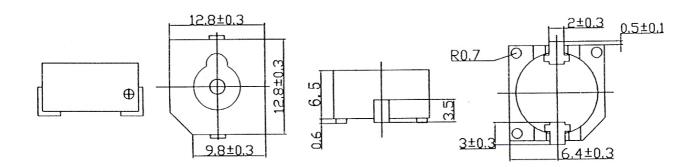

| Surface Mount Transducer |
| Rated Voltage (Vp-p Square Wave)                | 1.5Vp-p                  |
| Operating Voltage                               | 1 ~ 3Vp-p                |
| Rated Current at rated voltage                  | ≤30mA                    |
| Sound Output at 2400Hz at 10cm at rated voltage | ≥80dBA                   |
| Resonant Frequency                              | $2400\pm400 Hz$          |
| Coil Resistance                                 | 15±3Ω                    |
| Operating Temperature                           | $-20 \sim +70^{\circ}C$  |
| Storage Temperature                             | $-30 \sim +80^{\circ}C$  |
| Weight                                          | 2g                       |

DIMENSIONS: (UNIT: mm, TOLERANCE: ±0.5mm)