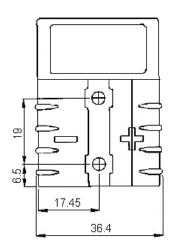

Dimensions : Millimetres

http://www.farnell.com

http://www.newark.com

http://www.cpc.co.uk

| believed to be accurate but the Group assumes no responsibility for its accuracy or<br>completeness, any error in or omission from it or for any use made of it. Users of this<br>data sheet should check for themselves the Information and the suitability of the prod-<br>ucts for their purpose and not make any assumptions based on information included or<br>omitted. Liability for loss or damage resulting from any reliance on the Information or or | TOLERANCES:                                                                         | DRAWN BY:    | DATE:    | DRAWING TITLE: |            | •                 |          |
|-----------------------------------------------------------------------------------------------------------------------------------------------------------------------------------------------------------------------------------------------------------------------------------------------------------------------------------------------------------------------------------------------------------------------------------------------------------------|-------------------------------------------------------------------------------------|--------------|----------|----------------|------------|-------------------|----------|
|                                                                                                                                                                                                                                                                                                                                                                                                                                                                 | UNLESS OTHERWISE<br>SPECIFIED,<br>DIMENSIONS ARE<br>FOR REFERENCE<br>PURPOSES ONLY. | Sowmya       | 27/10/07 | BMC2S Series   |            |                   |          |
|                                                                                                                                                                                                                                                                                                                                                                                                                                                                 |                                                                                     | CHECKED BY:  | DATE:    | SIZE DWG NO.   | M10000664  | ELECTRONIC FILE   | REV<br>A |
|                                                                                                                                                                                                                                                                                                                                                                                                                                                                 |                                                                                     | Suresh       | 27/10/07 | Δ              |            | 1361323-24-25 DWG |          |
|                                                                                                                                                                                                                                                                                                                                                                                                                                                                 |                                                                                     | APPROVED BY: | DATE:    |                |            |                   |          |
|                                                                                                                                                                                                                                                                                                                                                                                                                                                                 |                                                                                     | G.Cook       | 11/11/07 | SCALE: NTS     | U.O.M.: mm | SHEET: 1 OF       | F 1      |