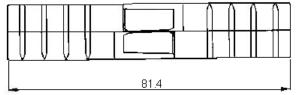

Dimensions : Millimetres

http://www.farnell.com

http://www.newark.com

http://www.cpc.co.uk

| believed to be accurate but the Group assumes no responsibility for its accuracy or<br>completeness, any error in or omission from it or for any use made of it. Users of this<br>data sheet should check for themselves the Information and the suitability of the prod-<br>ucts for their purpose and not make any assumptions based on information included or<br>omitted. Liability for loss or damage resulting from any reliance on the Information or or | TOLERANCES:                                                                         | DRAWN BY:    | DATE:    | DRAWING TITLE: |            | •                 |          |
|-----------------------------------------------------------------------------------------------------------------------------------------------------------------------------------------------------------------------------------------------------------------------------------------------------------------------------------------------------------------------------------------------------------------------------------------------------------------|-------------------------------------------------------------------------------------|--------------|----------|----------------|------------|-------------------|----------|
|                                                                                                                                                                                                                                                                                                                                                                                                                                                                 | UNLESS OTHERWISE<br>SPECIFIED,<br>DIMENSIONS ARE<br>FOR REFERENCE<br>PURPOSES ONLY. | Sowmya       | 27/10/07 | BMC2S Series   |            |                   |          |
|                                                                                                                                                                                                                                                                                                                                                                                                                                                                 |                                                                                     | CHECKED BY:  | DATE:    | SIZE DWG NO.   | M10000664  | ELECTRONIC FILE   | REV<br>A |
|                                                                                                                                                                                                                                                                                                                                                                                                                                                                 |                                                                                     | Suresh       | 27/10/07 | Δ              |            | 1361323-24-25 DWG |          |
|                                                                                                                                                                                                                                                                                                                                                                                                                                                                 |                                                                                     | APPROVED BY: | DATE:    |                |            |                   |          |
|                                                                                                                                                                                                                                                                                                                                                                                                                                                                 |                                                                                     | G.Cook       | 11/11/07 | SCALE: NTS     | U.O.M.: mm | SHEET: 1 OF       | F 1      |