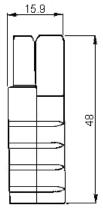

Dimensions : Millimetres

http://www.farnell.com

http://www.newark.com

http://www.cpc.co.uk

| believed to be accurate but the Group assumes no responsibility for its accuracy or<br>completeness, any error in or omission from it or for any use made of it. Users of this<br>data sheet should check for themselves the Information and the suitability of the prod-<br>ucts for their purpose and not make any assumptions based on information included or<br>omitted. Liability for loss or damage resulting from any reliance on the Information or or | TOLERANCES:                                                                         | DRAWN BY:    | DATE:    | DRAWING TITLE: |            | •                 |          |
|-----------------------------------------------------------------------------------------------------------------------------------------------------------------------------------------------------------------------------------------------------------------------------------------------------------------------------------------------------------------------------------------------------------------------------------------------------------------|-------------------------------------------------------------------------------------|--------------|----------|----------------|------------|-------------------|----------|
|                                                                                                                                                                                                                                                                                                                                                                                                                                                                 | UNLESS OTHERWISE<br>SPECIFIED,<br>DIMENSIONS ARE<br>FOR REFERENCE<br>PURPOSES ONLY. | Sowmya       | 27/10/07 | BMC2S Series   |            |                   |          |
|                                                                                                                                                                                                                                                                                                                                                                                                                                                                 |                                                                                     | CHECKED BY:  | DATE:    | SIZE DWG NO.   | M10000664  | ELECTRONIC FILE   | REV<br>A |
|                                                                                                                                                                                                                                                                                                                                                                                                                                                                 |                                                                                     | Suresh       | 27/10/07 | Δ              |            | 1361323-24-25 DWG |          |
|                                                                                                                                                                                                                                                                                                                                                                                                                                                                 |                                                                                     | APPROVED BY: | DATE:    |                |            |                   |          |
|                                                                                                                                                                                                                                                                                                                                                                                                                                                                 |                                                                                     | G.Cook       | 11/11/07 | SCALE: NTS     | U.O.M.: mm | SHEET: 1 OF       | F 1      |