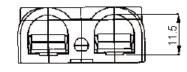

Dimensions : Millimetres

http://www.farnell.com

http://www.newark.com

http://www.cpc.co.uk

| believed to be accurate but the Group assumes no responsibility for its accuracy or<br>completeness, any error in or omission from it or for any use made of it. Users of this<br>data sheet should check for themselves the Information and the suitability of the prod-<br>ucts for their purpose and not make any assumptions based on information included or<br>omitted. Liability for loss or damage resulting from any reliance on the Information or or | TOLERANCES:                                                                         | DRAWN BY:    | DATE:    | DRAWING TITLE: |            | •                 |          |
|-----------------------------------------------------------------------------------------------------------------------------------------------------------------------------------------------------------------------------------------------------------------------------------------------------------------------------------------------------------------------------------------------------------------------------------------------------------------|-------------------------------------------------------------------------------------|--------------|----------|----------------|------------|-------------------|----------|
|                                                                                                                                                                                                                                                                                                                                                                                                                                                                 | UNLESS OTHERWISE<br>SPECIFIED,<br>DIMENSIONS ARE<br>FOR REFERENCE<br>PURPOSES ONLY. | Sowmya       | 27/10/07 | BMC2S Series   |            |                   |          |
|                                                                                                                                                                                                                                                                                                                                                                                                                                                                 |                                                                                     | CHECKED BY:  | DATE:    | SIZE DWG NO.   | M10000664  | ELECTRONIC FILE   | REV<br>A |
|                                                                                                                                                                                                                                                                                                                                                                                                                                                                 |                                                                                     | Suresh       | 27/10/07 | Δ              |            | 1361323-24-25 DWG |          |
|                                                                                                                                                                                                                                                                                                                                                                                                                                                                 |                                                                                     | APPROVED BY: | DATE:    |                |            |                   |          |
|                                                                                                                                                                                                                                                                                                                                                                                                                                                                 |                                                                                     | G.Cook       | 11/11/07 | SCALE: NTS     | U.O.M.: mm | SHEET: 1 OF       | F 1      |