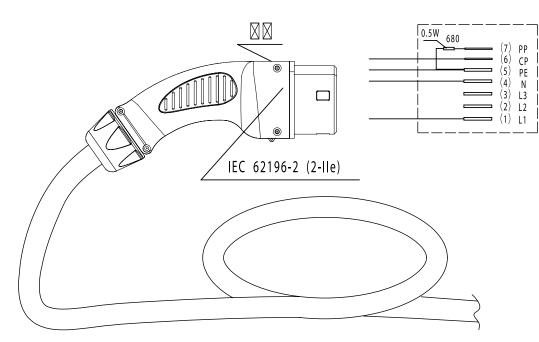

The Plug II ,was designed according to the standard of 62196-2 IEC 2010 sheet 2-IIe Smooth line design

### **Cable Specification**

| Function | 16A 240V                                                |  |  |  |  |  |
|----------|---------------------------------------------------------|--|--|--|--|--|
| L1 (1)   | 2.5mm <sup>2</sup> Brown                                |  |  |  |  |  |
| L2 (2)   |                                                         |  |  |  |  |  |
| L3 (3)   |                                                         |  |  |  |  |  |
| N (4)    | 2.5mm <sup>2</sup> Blue                                 |  |  |  |  |  |
| PE (5)   | 2.5mm <sup>2</sup> Olivine                              |  |  |  |  |  |
| CP (6)   | 0.5mm <sup>2</sup> Orange                               |  |  |  |  |  |
| PP (7)   |                                                         |  |  |  |  |  |
|          | L1 (1)<br>L2 (2)<br>L3 (3)<br>N (4)<br>PE (5)<br>CP (6) |  |  |  |  |  |