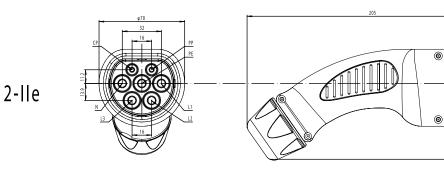

## DSIEC2E-EV32P-NC

#### **Technical Parameters:**

- Current and Voltage : 32A 240V AC Signal Current : 2A <30V DC Protection Degree : IP44
- Charging Cable
- : 1P+N+PE+PP+CP

: 3,000/5,000mm 3×6mm<sup>2</sup>+2×0.5mm<sup>2</sup>

The Plug II ,was designed according to the standard of 62196-2 IEC 2010 sheet 2-IIe Smooth line design