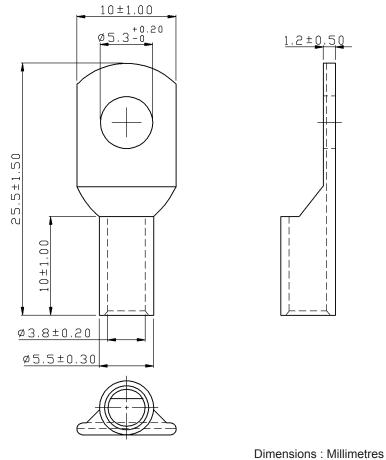

## Specifications:

Maximum Electric Current

Wire Range Surface Treatment Thickness

|                                                          | AWG       | 12 | 10 |  |  |  |
|----------------------------------------------------------|-----------|----|----|--|--|--|
| •                                                        | Amp       | 35 | 50 |  |  |  |
| : 12AWG to 10AWG (4mm <sup>2</sup> to 6mm <sup>2</sup> ) |           |    |    |  |  |  |
| :                                                        | Tin Plate | d  |    |  |  |  |
| :                                                        | 0.85mm    |    |    |  |  |  |

## Part Number Table

| Description                          | Part Number |  |  |  |  |
|--------------------------------------|-------------|--|--|--|--|
| Crimp Terminal, Tubular Lug,<br>6-M5 | MC000772    |  |  |  |  |