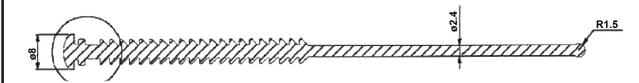

| DURATOOL | PART NO. |       |     | REVISIONS   |       |          |        |          |        |          |
|----------|----------|-------|-----|-------------|-------|----------|--------|----------|--------|----------|
|          |          | ECN # | REV | DESCRIPTION | DRAWN | DATE     | CHECKD | DATE     | APPRVD | DATE     |
|          |          | -     | 1.0 | RELEASED    | SAN   | 17/03/15 | ER     | 17/03/15 | ER     | 17/03/15 |
|          |          |       |     |             |       |          |        |          |        |          |





## Dimensions : Millimetres

## **Specifications:**

| Material                    |
|-----------------------------|
| 35 Shore A                  |
| Standard DC Fan Ranges      |
| Fixing Hole                 |
| Chassis Mounting Hole Range |
| Thickness                   |

- : Silicone Rubber
- : Black
- : 10mm To 51mm Thick
- : ø2mm to ø4.5mm
- : ø4.5mm to ø4.8mm
- : 1mm to 1.5mm

## Part Number Table

| Description                | Part Number |  |  |  |  |
|----------------------------|-------------|--|--|--|--|
| Fan Mount, Universal, PK50 | DTRFMM-1    |  |  |  |  |

www.element14.com www.farnell.com www.newark.com www.cpc.co.uk www.mcmelectronics.com

| Important Notice : This data sheet and its contents (the "Information") belong to the members of the<br>Premier Farnell grou