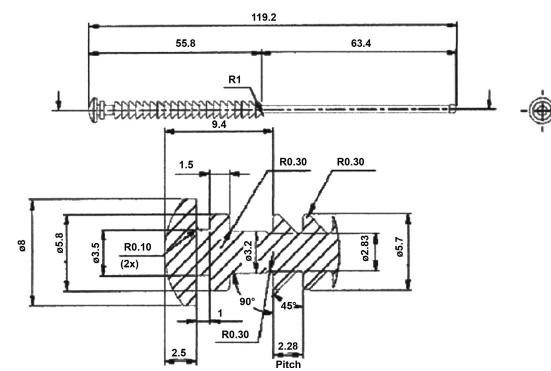

| DURATOOL | PART NO. |       |     | REVISIONS   |       |          |        |          |        |          |
|----------|----------|-------|-----|-------------|-------|----------|--------|----------|--------|----------|
|          |          | ECN # | REV | DESCRIPTION | DRAWN | DATE     | CHECKD | DATE     | APPRVD | DATE     |
|          |          | -     | 1.0 | RELEASED    | SAN   | 17/03/15 | ER     | 17/03/15 | ER     | 17/03/15 |
|          |          |       |     |             |       |          |        |          |        |          |





## Dimensions : Millimetres

## **Specifications:**

| Material                    |
|-----------------------------|
| 35 Shore A                  |
| Standard DC Fan Ranges      |
| Fixing Hole                 |
| Chassis Mounting Hole Range |
| Thickness                   |

- : Silicone Rubber
- : Black
- : 10mm To 51mm Thick
- : ø2mm to ø4.5mm
- : ø4.5mm to ø4.8mm
- : 1mm to 1.5mm

## Part Number Table

| Description                | Part Number |  |  |  |  |
|----------------------------|-------------|--|--|--|--|
| Fan Mount, Universal, PK50 | DTRFMM-1    |  |  |  |  |

www.element14.com www.farnell.com www.newark.com www.cpc.co.uk www.mcmelectronics.com

| Important Notice : This data sheet and its contents (the "Information") belong to the members of the<br>Premier Farnell group