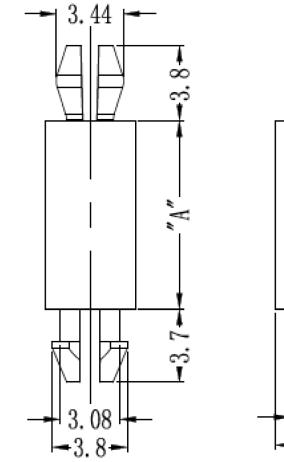

## Specifications:

| Material        | : PA66             |
|-----------------|--------------------|
| Colour          | : Natural / Yellow |
| Top Hole        | : Ø3.18 ±0.08mm    |
| Panel Thickness | : 1.57mm           |
| Bottom Hole     | : Ø3.18 ±0.08mm    |
| Panel Thickness | : 1.57mm           |

## Part Number Table

| Description                   | " <b>A</b> " | Part Number                  |  |  |  |
|-------------------------------|--------------|------------------------------|--|--|--|
|                               | 3.2mm        | DTRMSPM-2-01                 |  |  |  |
|                               | 4.8mm        | DTRMSPM-3-01                 |  |  |  |
|                               | 6.4mm        | DTRMSPM-4-01                 |  |  |  |
|                               | 7.9mm        | DTRMSPM-5-01                 |  |  |  |
| Mini Support Post Micro, PK50 | 9.5mm        | DTRMSPM-6-01                 |  |  |  |
|                               | 11.1mm       | DTRMSPM-7-01                 |  |  |  |
|                               | 17.5mm       | DTRMSPM-8-01<br>DTRMSPM-9-01 |  |  |  |
|                               | 14.3mm       |                              |  |  |  |
|                               | 15.9mm       | DTRMSPM-10-01                |  |  |  |
|                               | 20.6mm       | DTRMSPM-13-01                |  |  |  |
|                               | 25.4mm       | DTRMSPM-16-01                |  |  |  |