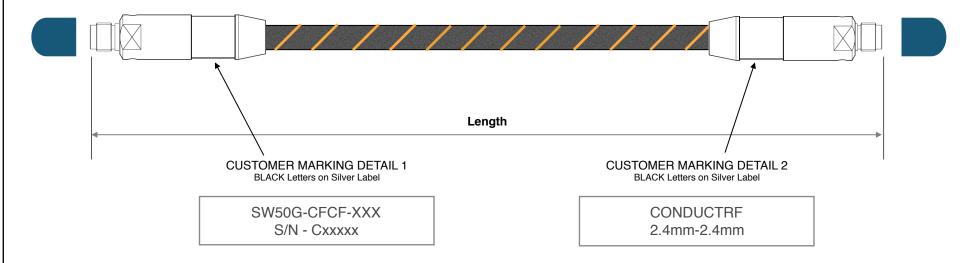

## Notes:

- 1. Only RoHS Compliant Processes and Materials used for this assembly.
- 2. Cable Weave to BLACK base and ORANGE strip
- 3. Marking to be on Silver Label's covered with Clear Heat Shrink
- 4. Sweep Tested for DC to 50GHz, Plot Data and Store.
- 5. Serial No. to be Marked as Cxxxxx, where xxxxx = sequential no. from log.
- 6. BLUE Caps to be Fitted Prior to Packaging
- 7. Cables to be Coiled and Placed in Electrostatic Bag with ConductRF Plotted Data & Label.

## Part No. Configurator - XXX

FXX = Length in Feet (eg F03=3ft) SXX = Length in Inches (eg S18=18") XMX = Length in Meters (eg 2M5=2.5m) CXX = Length in CM (eg C50=50cm)

|                  |                          |     |              |          | Customer DWG                | Title: Site-Flex 50GHz - 2.4mm Female to 2.4mm Female |                      |                | emale                   |
|------------------|--------------------------|-----|--------------|----------|-----------------------------|-------------------------------------------------------|----------------------|----------------|-------------------------|
| 2                | Adjusted Marking & Shell |     | DG           | 11/09/16 | Remarks:                    | 08/03/15                                              | sales@ConductRF.com  | Range: SF      | Sheet 1 of 1            |
| 1                | Pre-Release              |     | DG           | 10/18/16 | To To                       |                                                       | Tel: +1 978 374 6840 | Dwg Ref: SW500 | G-CFCF                  |
| REV.             | DESCRIPTION              | ECN | DRAWN        | DATE     | Tolerances:<br>Length +/-2% | Checked: JW                                           | Approved: PL         | Rev: 2         | Part No: SW50G-CFCF-XXX |
| REVISION HISTORY |                          |     | Lengin +/-2% | ı        |                             |                                                       |                      |                |                         |