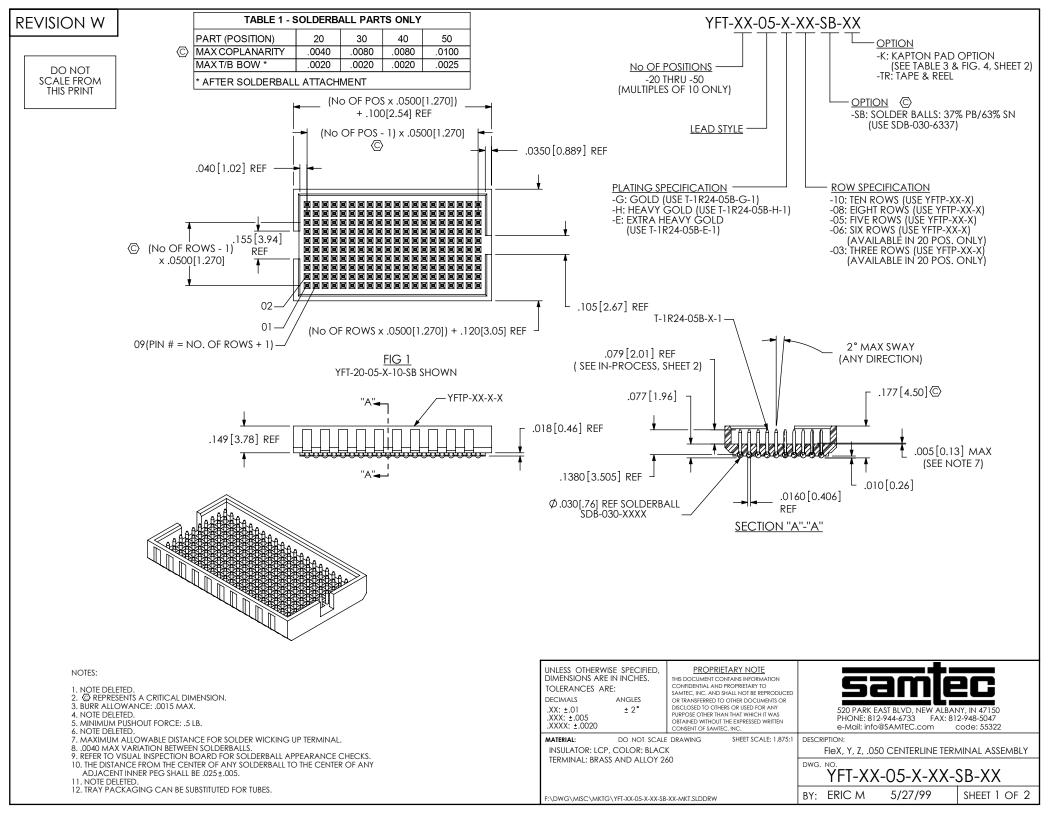

### REVISION W

## FIG 2

-K: KAPTON PAD OPTION (YFT-120-05-X-08-K SHOWN)

 $\begin{array}{l} R = (\text{No OF POS x .0500 [1.270])} + .100 [2.54] \\ S = ("R" - "B" / 2) \pm .020 [.51] \end{array}$ 

| TABLE 3    |              |            |                |  |  |
|------------|--------------|------------|----------------|--|--|
| ROW OPTION | "B"          | "C"        | KAPTON         |  |  |
| -05        | .404 [10.25] | .017 [.43] | K-DOT404500005 |  |  |
| -08        | .575 [14.60] | .028 [.71] | K-850-650      |  |  |
| -10        | .650 [16.50] | .015 [.38] | K-1000-800     |  |  |
| -06        | .460 [11.68] | .020 [.51] | K-850-650      |  |  |
| -03        | .325 [8.26]  | .028 [.71] | K-DOT325450005 |  |  |

#### IN-PROCESS WITHOUT SOLDERBALLS

| TABLE 2         |       |       |       |       |  |
|-----------------|-------|-------|-------|-------|--|
| PART (POSITION) | 20    | 30    | 40    | 50    |  |
| MAX T/B BOW     | .0015 | .0020 | .0020 | .0020 |  |

# PACKAGING TUBE (SEE NOTE 12)

| TABLE 4    |               |       |  |  |  |  |  |
|------------|---------------|-------|--|--|--|--|--|
| ROW OPTION | TUBE          | PLUG  |  |  |  |  |  |
| -03        | PT-1-24-01-59 | TP-24 |  |  |  |  |  |
| -05        | PT-1-24-01-61 | TP-03 |  |  |  |  |  |
| -06        | PT-1-24-14-29 | TP-07 |  |  |  |  |  |
| -08        | PT-1-24-02-09 | TP-07 |  |  |  |  |  |
| -10        | PT-1-24-16-29 | TP-07 |  |  |  |  |  |

[PLACE PARTS IN RESPECTIVE TUBES SIMILAR TO SHOWN BELOW]

-03 ROW

رح PT-1-24-01-59 -08 ROW
PT-1-24-02-09

-10 ROW

#### PROPRIETARY NOTE

THIS DOCUMENT CONTAINS INFORMATION CONFIDENTIAL AND PROPRIETARY TO SAMTEC, INC. AND SHALL NOT BE REPRODUCED OR TRANSFERRED TO OTHER DOCUMENTS OR DISCLOSED TO OTHERS OR USED FOR ANY PURPOSE OTHER THAN THAT WHICH IT WAS OBTAINED WITHOUT THE EXPRESSED WRITTEN CONSENT OF SAMTEC, INC.

DO NOT SCALE DRAWING

SHEET SCALE: 1.875:1

520 PARK EAST BLVD, NEW ALBANY, IN 47150 PHONE: 812-944-6733 FAX: 812-948-5047 e-Mail: info@SAMTEC.com code: 55322

DESCRIPTION:

FIEX, Y, Z, .050 CENTERLINE TERMINAL ASSEMBLY

WG. NO.

YFT-XX-05-X-XX-SB-XX

BY: ERIC M

5/27/99

SHEET 2 OF 2