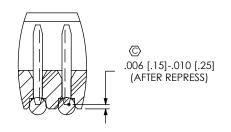

### REVISION W

## FIG 2

-K: KAPTON PAD OPTION (YFT-120-05-X-08-K SHOWN)





 $\begin{array}{l} R = (\text{No OF POS x .0500 [1.270])} + .100 [2.54] \\ S = ("R" - "B" / 2) \pm .020 [.51] \end{array}$ 

| TABLE 3    |              |            |                |  |  |
|------------|--------------|------------|----------------|--|--|
| ROW OPTION | "B"          | "C"        | KAPTON         |  |  |
| -05        | .404 [10.25] | .017 [.43] | K-DOT404500005 |  |  |
| -08        | .575 [14.60] | .028 [.71] | K-850-650      |  |  |
| -10        | .650 [16.50] | .015 [.38] | K-1000-800     |  |  |
| -06        | .460 [11.68] | .020 [.51] | K-850-650      |  |  |
| -03        | .325 [8.26]  | .028 [.71] | K-DOT325450005 |  |  |

#### IN-PROCESS WITHOUT SOLDERBALLS



| TABLE 2         |       |       |       |       |  |
|-----------------|-------|-------|-------|-------|--|
| PART (POSITION) | 20    | 30    | 40    | 50    |  |
| MAX T/B BOW     | .0015 | .0020 | .0020 | .0020 |  |

# PACKAGING TUBE (SEE NOTE 12)

| TABLE 4    |               |       |  |  |  |  |  |
|------------|---------------|-------|--|--|--|--|--|
| ROW OPTION | TUBE          | PLUG  |  |  |  |  |  |
| -03        | PT-1-24-01-59 | TP-24 |  |  |  |  |  |
| -05        | PT-1-24-01-61 | TP-03 |  |  |  |  |  |
| -06        | PT-1-24-14-29 | TP-07 |  |  |  |  |  |
| -08        | PT-1-24-02-09 | TP-07 |  |  |  |  |  |
| -10        | PT-1-24-16-29 | TP-07 |  |  |  |  |  |

[PLACE PARTS IN RESPECTIVE TUBES SIMILAR TO SHOWN BELOW]



-03 ROW

رح PT-1-24-01-59 -08 ROW
PT-1-24-02-09



-