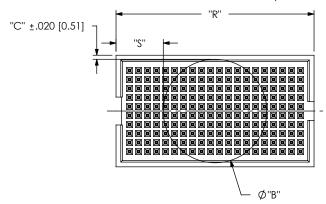

## FIG 2

-K: KAPTON PAD OPTION (YFT-120-05-X-08-K SHOWN)

 $\begin{array}{l} R = (\text{No OF POS x .0500 [1.270])} + .100 [2.54] \\ S = ("R" - "B" / 2) \pm .020 [.51] \end{array}$ 

| TABLE 3    |              |            |                |  |  |
|------------|--------------|------------|----------------|--|--|
| ROW OPTION | "B"          | "C"        | KAPTON         |  |  |
| -05        | .404 [10.25] | .017 [.43] | K-DOT404500005 |  |  |
| -08        | .575 [14.60] | .028 [.71] | K-850-650      |  |  |
| -10        | .650 [16.50] | .015 [.38] | K-1000-800     |  |  |
| -06        | .460 [11.68] | .020 [.51] | K-850-650      |  |  |
| -03        | .325 [8.26]  | .028 [.71] | K-DOT325450005 |  |  |