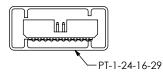

# PACKAGING TUBE (SEE NOTE 12)

| TABLE 4    |               |       |  |  |  |  |  |
|------------|---------------|-------|--|--|--|--|--|
| ROW OPTION | TUBE          | PLUG  |  |  |  |  |  |
| -03        | PT-1-24-01-59 | TP-24 |  |  |  |  |  |
| -05        | PT-1-24-01-61 | TP-03 |  |  |  |  |  |
| -06        | PT-1-24-14-29 | TP-07 |  |  |  |  |  |
| -08        | PT-1-24-02-09 | TP-07 |  |  |  |  |  |
| -10        | PT-1-24-16-29 | TP-07 |  |  |  |  |  |

[PLACE PARTS IN RESPECTIVE TUBES SIMILAR TO SHOWN BELOW]

-03 ROW

رح PT-1-24-01-59 -08 ROW
PT-1-24-02-09

-10 ROW