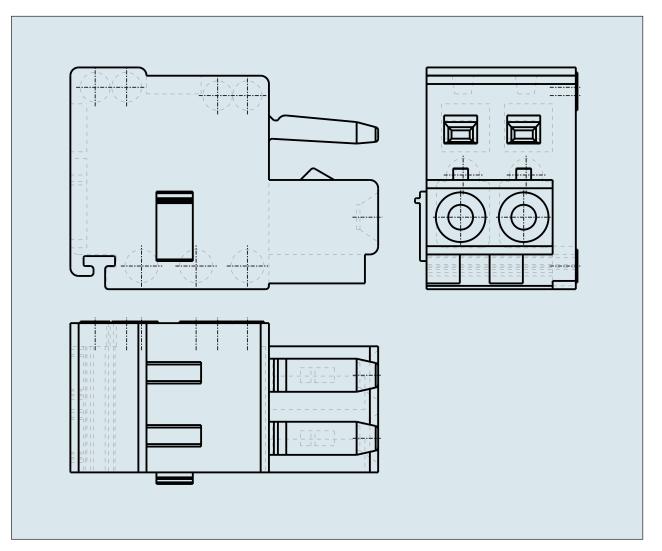

## FEMALE PLUG PIN SPACING 3.81 MM / 0.15 IN 100% PROTECTED AGAINST MISMATING 734-202 TO 734-220

© 1992 - 2011 CADENAS GmbH

## FEMALE PLUG PIN SPACING 3.81 MM / 0.15 IN 100% PROTECTED AGAINST **MISMATING**

734-202 TO 734-220

© 1992 - 2011 CADENAS GmbH

| ITEM-NO. (ITEM-NO.)                                  | 734-202                                   |
|------------------------------------------------------|-------------------------------------------|
| Cross section1 (Cross section / mm <sup>2</sup> )    | 0.08 - 1.5                                |
| Cross section2 (Cross section / AWG)                 | 28 - 14                                   |
| Strip length (Strip length / mm)                     | 7                                         |
| Measured voltage (Measured voltage / V)              | 160                                       |
| Measured shock voltage (Measured shock voltage / kV) | 2.5                                       |
| Pollution degree (Pollution degree)                  | 2                                         |
| Current intensity (Current intensity / A)            | 10                                        |
| RM (PIN SPACING / mm)                                | 3.81                                      |
| P (NO. OF POLES)                                     | 2                                         |
| Height (Height / mm)                                 | 13.4                                      |
| Width (Width / mm)                                   | 9.82                                      |
| Depth (Depth / mm)                                   | 18.6                                      |
| No. of connection Points (No. of connection Points)  | 2                                         |
| No. of potentials (No. of potentials)                | 2                                         |
| COLOR (COLOR)                                        | orange                                    |
| WEIGHT (WEIGHT / g)                                  | 1.828                                     |
| Comment (Comment)                                    | L = (No. of poles x Pin Spacing) + 2,2 mm |