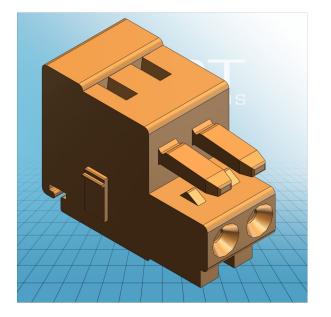

## FEMALE PLUG PIN SPACING 3.81 MM / 0.15 IN 100% PROTECTED AGAINST MISMATING 734-202 TO 734-220

© 1992 - 2011 CADENAS GmbH

## FEMALE PLUG PIN SPACING 3.81 MM / 0.15 IN 100% PROTECTED AGAINST **MISMATING**

734-202 TO 734-220

© 1992 - 2011 CADENAS GmbH

| ITEM-NO. (ITEM-NO.)                                  | 734-202                                   |
|------------------------------------------------------|-------------------------------------------|
| Cross section1 (Cross section / mm <sup>2</sup> )    | 0.08 - 1.5                                |
| Cross section2 (Cross section / AWG)                 | 28 - 14                                   |
| Strip length (Strip length / mm)                     | 7                                         |
| Measured voltage (Measured voltage / V)              | 160                                       |
| Measured shock voltage (Measured shock voltage / kV) | 2.5                                       |
| Pollution degree (Pollution degree)                  | 2                                         |
| Current intensity (Current intensity / A)            | 10                                        |
| RM (PIN SPACING / mm)                                | 3.81                                      |
| P (NO. OF POLES)                                     | 2                                         |
| Height (Height / mm)                                 | 13.4                                      |
| Width (Width / mm)                                   | 9.82                                      |
| Depth (Depth / mm)                                   | 18.6                                      |
| No. of connection Points (No. of connection Points)  | 2                                         |
| No. of potentials (No. of potentials)                | 2                                         |
| COLOR (COLOR)                                        | orange                                    |
| WEIGHT (WEIGHT / g)                                  | 1.828                                     |
| Comment (Comment)                                    | L = (No. of poles x Pin Spacing) + 2,2 mm |