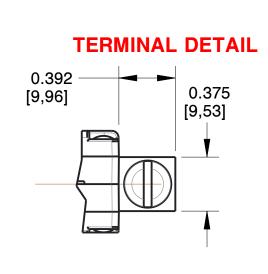

PRODUCT SERIES: A-SERIES C.B. | SHEET 1 OF 1

| CIRCUIT SCHEMATIC  ANSI  SERIES TRIP | TABLE A TIGHTENING TORQUE SPECIFICATIONS |                              | [          |
|--------------------------------------|------------------------------------------|------------------------------|------------|
| LINE o                               | THREAD SIZE                              | TORQUE                       | † F        |
| (                                    | #6-32 & M3 MOUNTING<br>HARDWARE          | 7-9- IN-LBS<br>[0.8-1.0 NM]  |            |
|                                      | #8-32 & M4 THREAD<br>TERMINAL SCREW      | 12-15 IN-LBS<br>[1.4-1.7 NM] | MAN<br>PRC |
| LOAD                                 | #10-32 & M5 THREAD<br>TERMINAL SCREW     | 15-20 IN-LBS<br>[1.7-2.3 NM] |            |