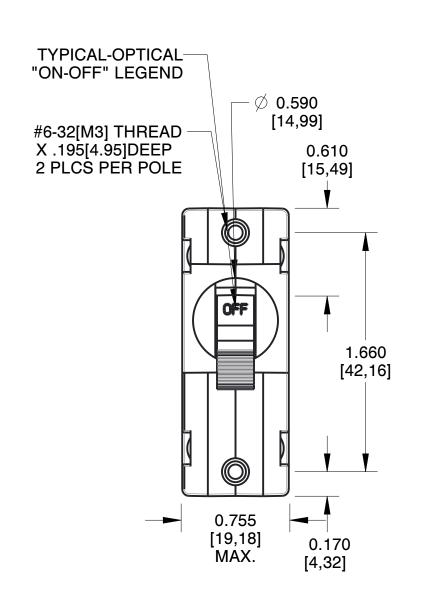

| Ø.156<br>[3,96]<br>2 PLCS TYP<br>PER POLE  R0.347 <sup>+0.010</sup> [8,80 <sup>+0.25</sup> ] ONE PER POLE |
|-----------------------------------------------------------------------------------------------------------|
| 1.660 [42,16]                                                                                             |
|                                                                                                           |
| 1.050<br>[26,67]                                                                                          |