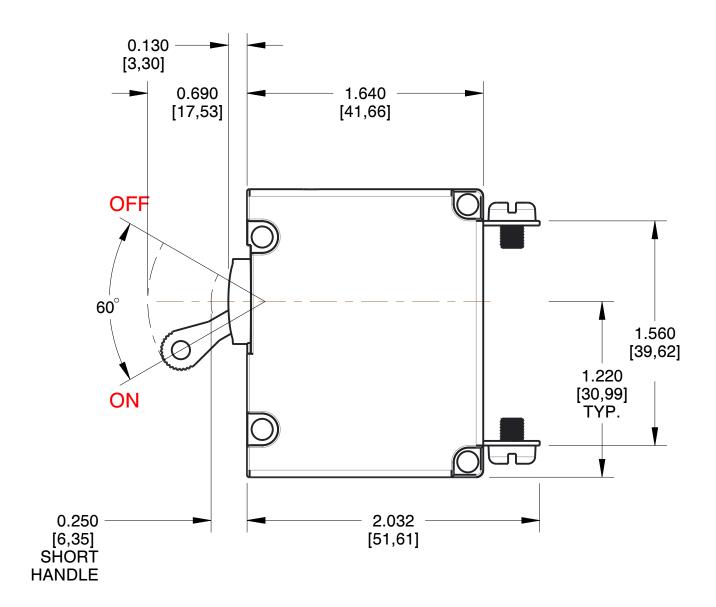

PRODUCT SERIES: A-SERIES C.B. | SHEET 1 OF 1

| CIRCUIT SCHEMATIC  ANSI  SERIES TRIP | TABLE A TIGHTENING TORQUE SPECIFICATIONS |                              | [          |
|--------------------------------------|------------------------------------------|------------------------------|------------|
| LINE o                               | THREAD SIZE                              | TORQUE                       | † F        |
| (                                    | #6-32 & M3 MOUNTING<br>HARDWARE          | 7-9- IN-LBS<br>[0.8-1.0 NM]  |            |
|                                      | #8-32 & M4 THREAD<br>TERMINAL SCREW      | 12-15 IN-LBS<br>[1.4-1.7 NM] | MAN<br>PRC |
| LOAD                                 | #10-32 & M5 THREAD<br>TERMINAL SCREW     | 15-20 IN-LBS<br>[1.7-2.3 NM] |            |