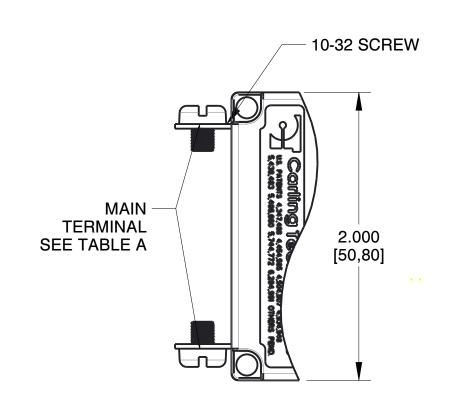

PRODUCT SERIES: A-SERIES C.B. | SHEET 1 OF 1

| CIRCUIT SCHEMATIC  ANSI  SERIES TRIP | TABLE A TIGHTENING TORQUE SPECIFICATIONS |                              | [          |
|--------------------------------------|------------------------------------------|------------------------------|------------|
| LINE o                               | THREAD SIZE                              | TORQUE                       | † F        |
| (                                    | #6-32 & M3 MOUNTING<br>HARDWARE          | 7-9- IN-LBS<br>[0.8-1.0 NM]  |            |
|                                      | #8-32 & M4 THREAD<br>TERMINAL SCREW      | 12-15 IN-LBS<br>[1.4-1.7 NM] | MAN<br>PRC |
| LOAD                                 | #10-32 & M5 THREAD<br>TERMINAL SCREW     | 15-20 IN-LBS<br>[1.7-2.3 NM] |            |