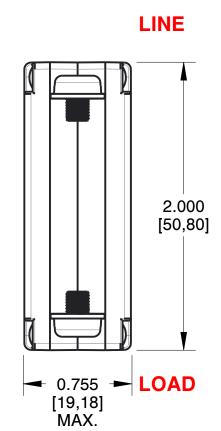

PRODUCT SERIES: A-SERIES C.B. | SHEET 1 OF 1

| CIRCUIT SCHEMATIC  ANSI  SERIES TRIP | TABLE A TIGHTENING TORQUE SPECIFICATIONS |                              | [          |
|--------------------------------------|------------------------------------------|------------------------------|------------|
| LINE o                               | THREAD SIZE                              | TORQUE                       | † F        |
| (                                    | #6-32 & M3 MOUNTING<br>HARDWARE          | 7-9- IN-LBS<br>[0.8-1.0 NM]  |            |
|                                      | #8-32 & M4 THREAD<br>TERMINAL SCREW      | 12-15 IN-LBS<br>[1.4-1.7 NM] | MAN<br>PRC |
| LOAD                                 | #10-32 & M5 THREAD<br>TERMINAL SCREW     | 15-20 IN-LBS<br>[1.7-2.3 NM] |            |