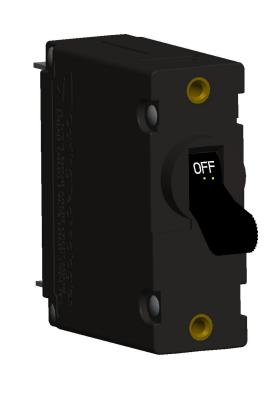

PRODUCT SERIES: A-SERIES C.B. | SHEET 1 OF 1

| CIRCUIT SCHEMATIC  ANSI  SERIES TRIP | TABLE A TIGHTENING TORQUE SPECIFICATIONS |                              | [          |
|--------------------------------------|------------------------------------------|------------------------------|------------|
| LINE o                               | THREAD SIZE                              | TORQUE                       | † F        |
| (                                    | #6-32 & M3 MOUNTING<br>HARDWARE          | 7-9- IN-LBS<br>[0.8-1.0 NM]  |            |
|                                      | #8-32 & M4 THREAD<br>TERMINAL SCREW      | 12-15 IN-LBS<br>[1.4-1.7 NM] | MAN<br>PRC |
| LOAD                                 | #10-32 & M5 THREAD<br>TERMINAL SCREW     | 15-20 IN-LBS<br>[1.7-2.3 NM] |            |