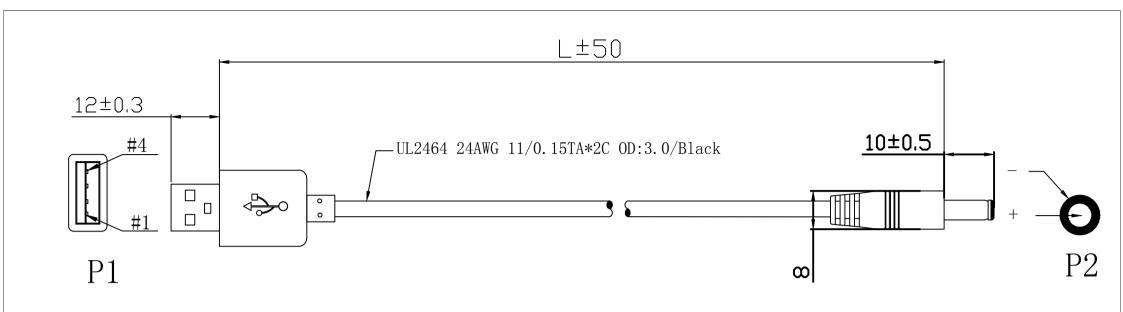

## PIN ASSIGNMENT:

P1 P2

|     |                      | TOLERANCE SIGNATURE |                                                                                  | ΓURES     | DATE      |            |          |                                    |
|-----|----------------------|---------------------|----------------------------------------------------------------------------------|-----------|-----------|------------|----------|------------------------------------|
|     |                      | 0 - 10              | DRAFT:                                                                           |           | 2019-9-24 | PRO-SIGNAL |          |                                    |
| REV | PART NO.& SAMPLE NO. | BY                  | 10 - 99 ±0.5<br>100 - 999 ±10.0<br>1000 - 9999 ±100.00<br>10000 - 99999 ±1000.00 | CHECKEO:  |           |            |          |                                    |
| A1  | CS32870              |                     |                                                                                  | APPROVAL: |           |            | TITLE    | USB A Male — 3.5x1.35mm<br>DC Male |
| A2  |                      |                     | SHEET                                                                            | SCALE     | UNIT      | REV        |          |                                    |
| А3  |                      |                     | OF                                                                               | 1:1       | mm        | Ø          | CUSTOMER |                                    |