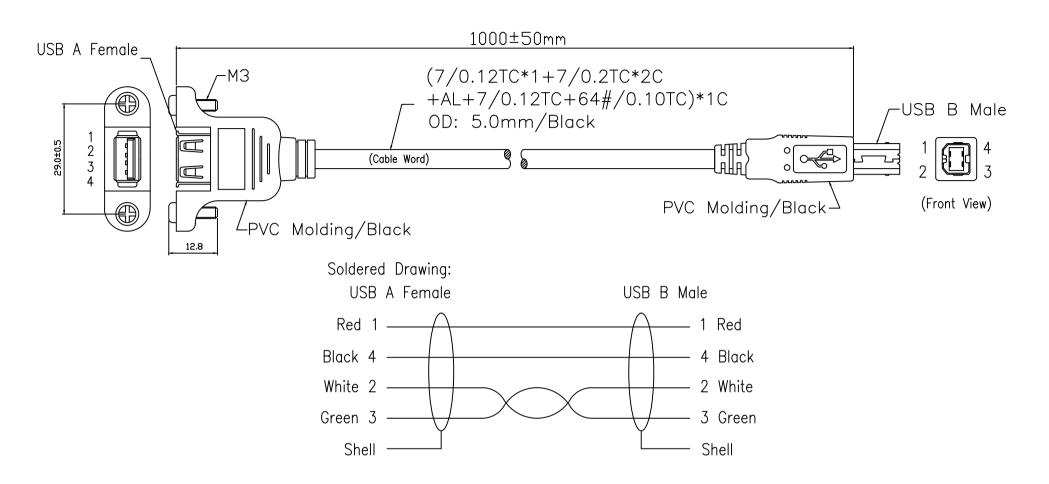

Cable Word:

USB SHIELDED HIGH SPEED CABLE 2.0 REVISION 28AWG/1P+24AWG/2C E309675

|     |                      |                                                                                                | TOLERANCE | TOLERANCE SIGNATURES |           | DATE       |          |                               |
|-----|----------------------|------------------------------------------------------------------------------------------------|-----------|----------------------|-----------|------------|----------|-------------------------------|
|     |                      | 0 - 10 ±0.05<br>10 - 99 ±0.5<br>100 - 999 ±10.0<br>1000 - 9999 ±10.00<br>10000 - 9999 ±1000.00 | DRAFT:    |                      | 13-3-2019 | PRO-SIGNAL |          |                               |
|     |                      |                                                                                                | CHECKEO:  |                      |           |            |          |                               |
| REV | PART NO.& SAMPLE NO. | BY                                                                                             | $\oplus$  | APPROVAL:            |           |            |          | USB B MALE TO USB A<br>FEMALE |
| Α   | CS32882              |                                                                                                | SHEET     | SCALE                | UNIT      | REV        | TITLE    |                               |
| В   |                      |                                                                                                | OF        | 1:1                  | mm        | Ø          | CUSTOMER |                               |