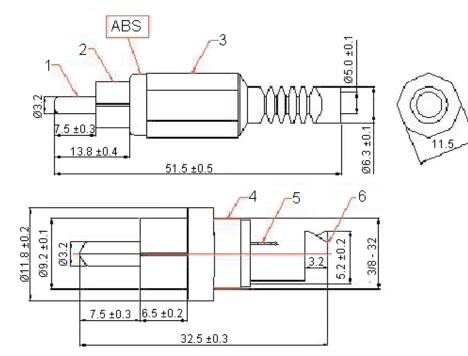

Dimensions : Millimetres

## Specifications

Part Number Table

**Ring Colour** 

Blue

Green

| ltem | Description     | Material |
|------|-----------------|----------|
| 1    | Pin             | Cu       |
| 2    | Copper Tube     | Cu       |
| 3    | Shell           | PE       |
| 4    | Plastic Handle  | ABS      |
| 5    | Soldering Patch | Cu       |
| 6    | Crimping Patch  | Cu       |