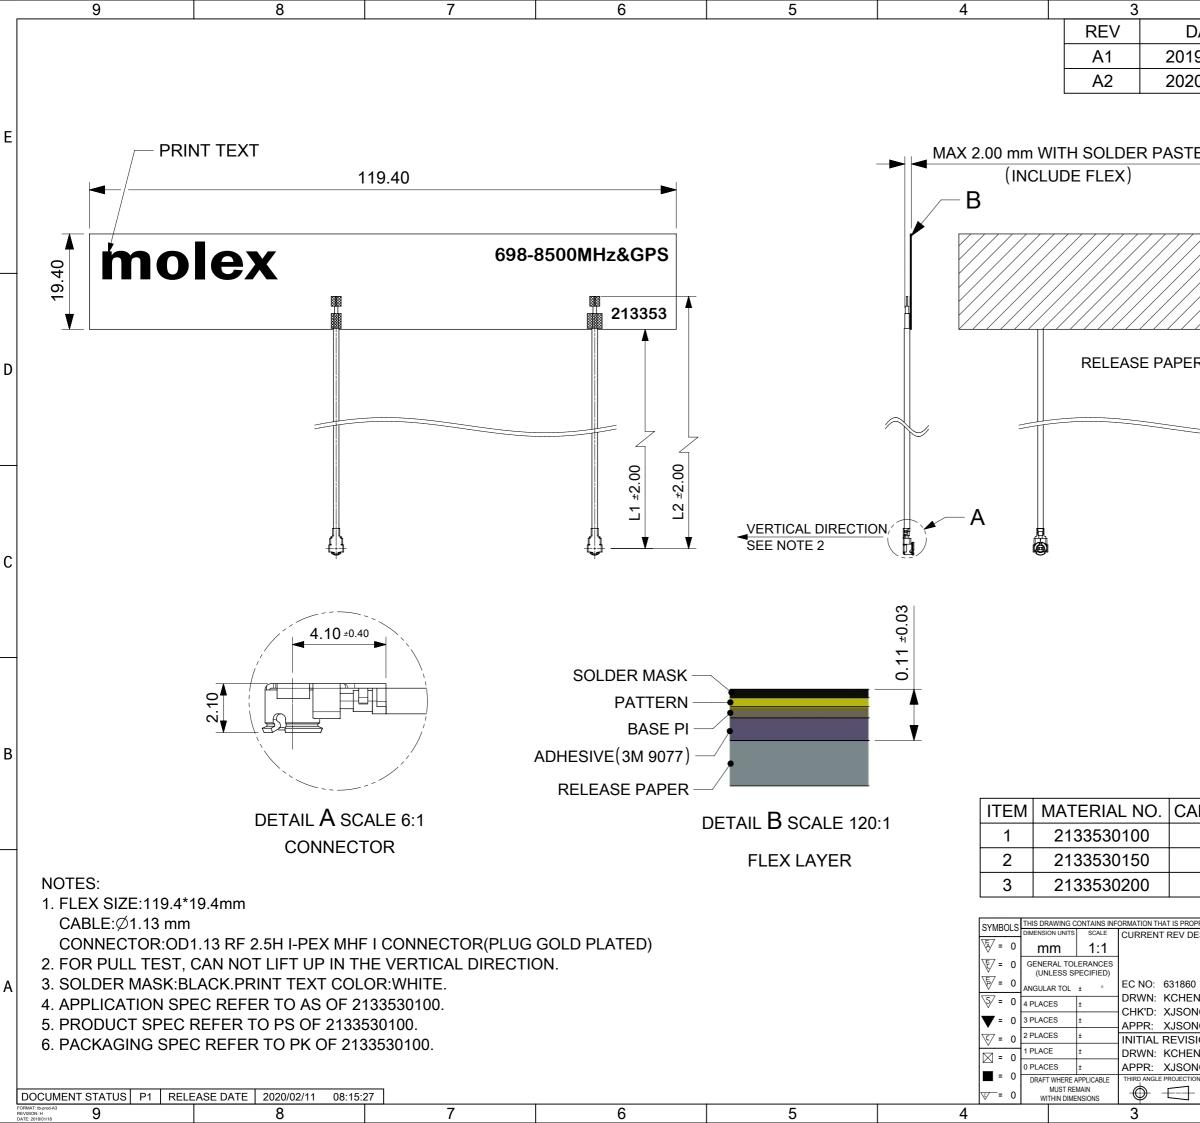

|                                  | 2                    |                                |                     | 1               |                |          |   |
|----------------------------------|----------------------|--------------------------------|---------------------|-----------------|----------------|----------|---|
| DATE                             |                      | DESCRIPTION                    |                     |                 |                |          |   |
| 9/11/26                          |                      | NEW                            | RELEAS              | E               |                |          |   |
| 0/02/20                          | A                    | DD FLEX T                      | OTAL TH             | ICKN            | NES            | S        |   |
|                                  |                      |                                |                     |                 |                |          |   |
|                                  |                      |                                |                     |                 |                |          | E |
| E                                |                      |                                |                     |                 |                |          |   |
| CUTI                             |                      |                                |                     |                 |                |          |   |
| COL                              |                      |                                |                     |                 |                |          |   |
| /////                            | ////                 |                                | $\rightarrow / / X$ | ///             |                | 7        |   |
|                                  |                      |                                |                     |                 |                |          |   |
|                                  |                      |                                |                     |                 |                |          |   |
|                                  |                      |                                | ///                 |                 |                |          |   |
|                                  |                      |                                |                     | /_/_/           |                |          |   |
| R —/                             |                      |                                |                     |                 |                |          | D |
|                                  |                      |                                |                     |                 |                |          |   |
|                                  |                      | _                              |                     |                 |                |          |   |
|                                  |                      | -                              |                     |                 |                |          |   |
|                                  |                      |                                |                     |                 |                |          |   |
|                                  |                      |                                |                     |                 |                |          |   |
|                                  |                      |                                |                     |                 |                |          |   |
|                                  | 人                    |                                |                     |                 |                |          |   |
|                                  |                      |                                |                     |                 |                |          | С |
|                                  |                      |                                |                     |                 |                |          |   |
|                                  |                      |                                |                     |                 |                |          |   |
|                                  |                      |                                |                     |                 |                |          |   |
|                                  |                      |                                |                     |                 |                |          |   |
|                                  |                      |                                |                     |                 |                |          |   |
|                                  |                      |                                |                     |                 |                |          |   |
|                                  |                      |                                |                     |                 |                |          |   |
|                                  |                      |                                |                     |                 |                |          | В |
|                                  |                      |                                |                     |                 |                |          |   |
|                                  | NGTH"L               | 1" CABLE                       | ELENGTH             | H"L2            | "              |          |   |
| 93.3r                            |                      |                                | 100mm               |                 |                |          |   |
| 143.3                            | mm                   |                                | 150mm               |                 |                |          |   |
| 193.3                            |                      |                                | 200mm               |                 |                |          |   |
|                                  |                      | I                              |                     |                 |                |          |   |
| PRIETARY TO MOLEX<br>ESC:        | ELECTRONIC TEC       | CHNOLOGIES, LLC AND SHO        | -                   |                 | ITTEN PEI      | RMISSION |   |
|                                  |                      | n                              | <u>nole</u>         | X               |                |          |   |
| )                                |                      |                                |                     | -               |                |          | A |
| NG06 2020/02/10<br>NG 2020/02/11 |                      | LTE/GPS COMBO FLEXIBLE ANTENNA |                     |                 |                |          |   |
| NG                               | 2020/02/11           |                                | CT CUSTOMER         |                 |                |          |   |
| SION:<br>NG06                    | 2019/11/16           | DOCUMENT NUMBER                | 20100               | DOC TYPE<br>PSD |                | REVISION |   |
| NG<br>DN DRAWING                 | 2019/11/22<br>SERIES | ZI3333<br>MATERIAL NUMBER      | CUSTOMER            | 1-20            | 000<br>SHEET I |          |   |
| A3-SIZE                          | 213353               | SEE TABLE                      | GENERAL MA          | RKET            | 1 C            | DF 1     |   |