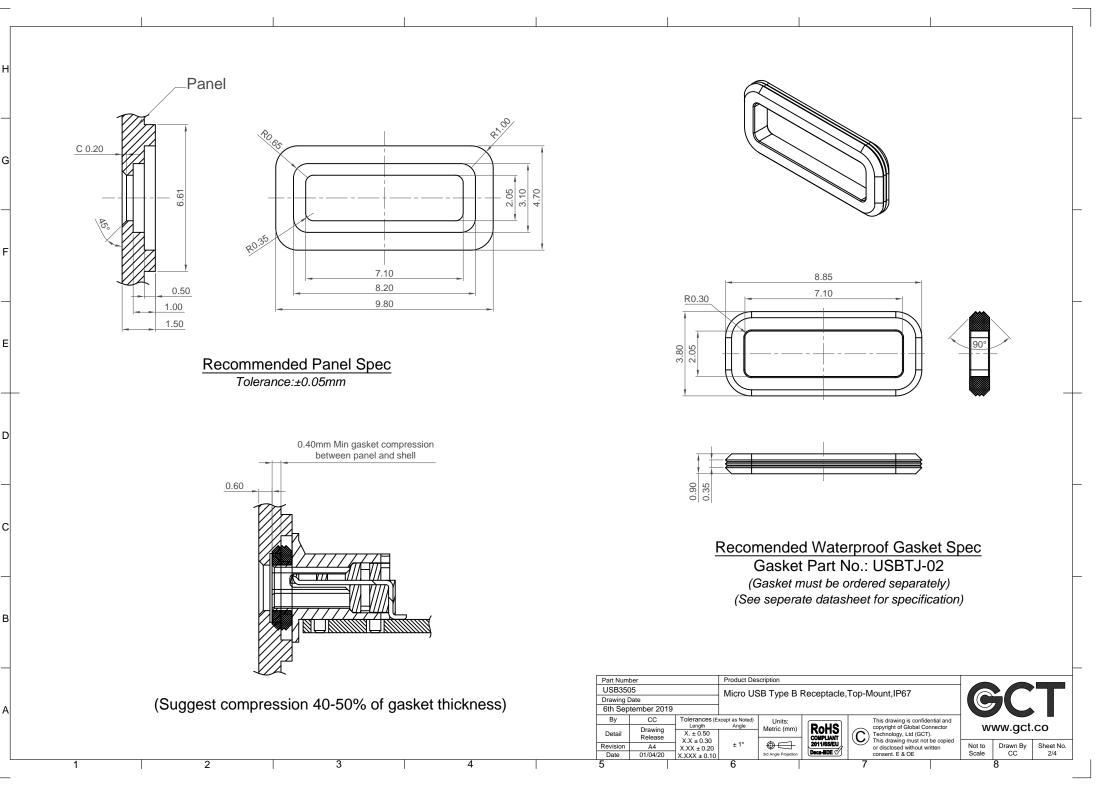

0µ" Gold Solder Tails: 75u"-150u' Matte Tin Under Plating: 50u" Min Nickel Shell: 50µ"-80µ" Nickel over all

## Electrical

Units:

Metric (mm

Brd Angle Pr

Current Rating: Signal (Pins 2,3,4): 1.0A Power (Pins 1,5): 1.8A Voltage Rating: 30V AC Contact Resistance: 30mQ max. Dielectric Withstanding Voltage: 100V AC Insulation Resistance  $1000M\Omega$  min

## Mechanical & Environmental

ROHS COMPLIANT 2011/65/EU

Deca-BDE

Operating Temperature: -30°C to +85°C Mating Force: 35N max. Unmated Force: 8N min. Durability: 10,000 cycles Ingress Protection Rating: IP67

C

This drawing is confidential and copyright of Global Connector

Technology, Ltd (GCT). This drawing must not be copied

or disclosed without written consent, E & OE

www.gct.co

Drawn By

CC

8

Sheet No.

1/4

Not to

Scale







4

2

1

Revision A4 Date 01/04/20 5

Deca-BDE C

Brd Angle Pr

6

Scale

CC

8

4/4