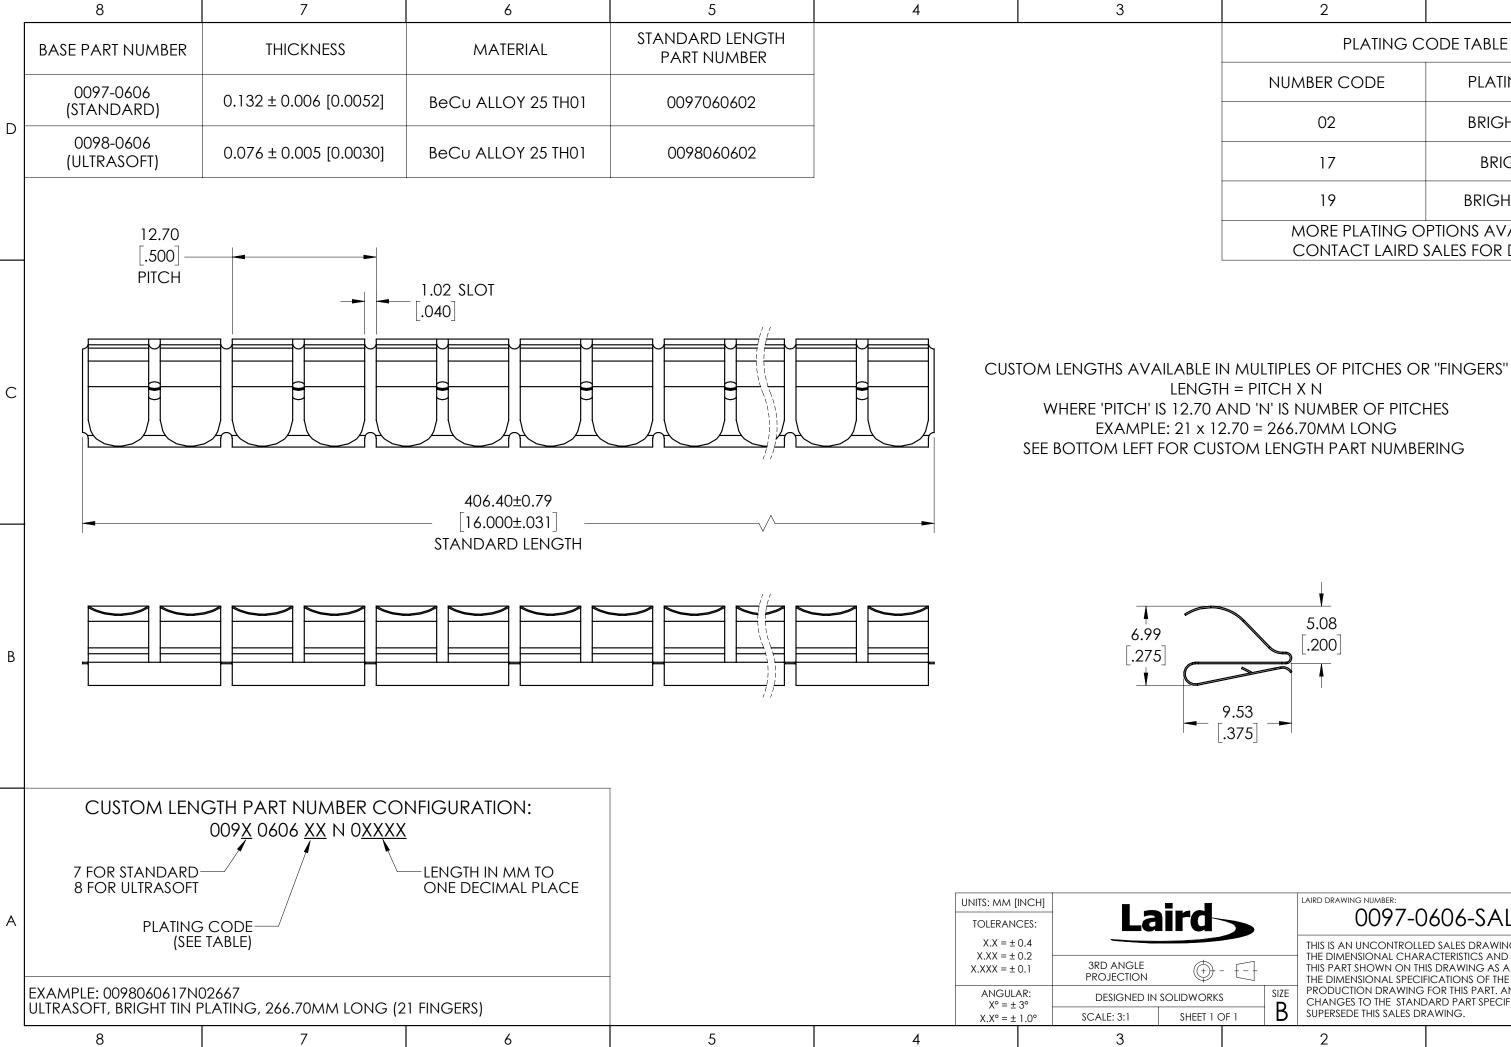

| 2                  | 1                                     | _ |  |  |
|--------------------|---------------------------------------|---|--|--|
| PLATING CODE TABLE |                                       |   |  |  |
| NUMBER CODE        | PLATING TYPE                          |   |  |  |
| 02                 | BRIGHT FINISH                         | D |  |  |
| 17                 | <b>BRIGHT TIN</b>                     |   |  |  |
| 19                 | BRIGHT NICKEL                         |   |  |  |
|                    | PTIONS AVAILABLE<br>SALES FOR DETAILS |   |  |  |
|                    |                                       |   |  |  |

С

В

| d-         |             |           | LAIRD DRAWING NUMBER: 0097-0606-SALES                                                                                                                                                                    |   | A |
|------------|-------------|-----------|----------------------------------------------------------------------------------------------------------------------------------------------------------------------------------------------------------|---|---|
| (†) -      | ⊕           |           | THIS IS AN UNCONTROLLED SALES DRAWING.<br>THE DIMENSIONAL CHARACTERISTICS AND TOLERANCES OF<br>THIS PART SHOWN ON THIS DRAWING AS A REFERENCE TO<br>THE DIMENSIONAL SPECIFICATIONS OF THE LAIRD STANDARD |   |   |
| WORKS SIZE |             | SIZE<br>D | PRODUCTION DRAWING FOR THIS PART. ANY SUBSEQUENT<br>CHANGES TO THE STANDARD PART SPECIFICATION WILL                                                                                                      |   |   |
| EET 1 C    | ET 1 OF 1 D |           | SUPERSEDE THIS SALES DRAWING.                                                                                                                                                                            |   |   |
|            |             |           | 2                                                                                                                                                                                                        | ] |   |