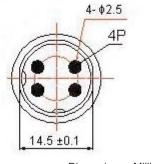

Dimensions : Millimetres

## Specifications

2

| Number | Designation | Material | Part Number |  |  |
|--------|-------------|----------|-------------|--|--|
| 1      | Dielectric  | Bakelite |             |  |  |
| 2      | Female Part | Zn       |             |  |  |
| 3      | Body        | Cu       | PSG01596    |  |  |
| 4      | Screw       | Fe       |             |  |  |
| 5      | Pin         | Cu       |             |  |  |