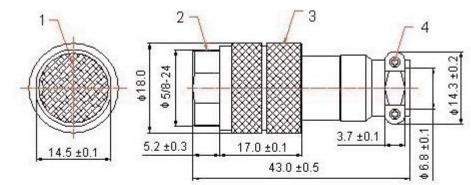

Dimensions : Millimetres

## Specifications

2

| Number | Designation | Material | Part Number |  |  |
|--------|-------------|----------|-------------|--|--|
| 1      | Dielectric  | Bakelite |             |  |  |
| 2      | Female Part | Zn       |             |  |  |
| 3      | Body        | Cu       | PSG01596    |  |  |
| 4      | Screw       | Fe       |             |  |  |
| 5      | Pin         | Cu       |             |  |  |