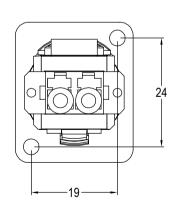

## Notes:

Insertion Loss: ≤0.3dB 1.

| CLIFF | 31                                  | Ø24 | 2.3 |  |
|-------|-------------------------------------|-----|-----|--|
| 26    | −2 HOLES: Ø3.5MM<br>CSK 82° X Ø5.85 |     |     |  |

'X' VERSION HAS Ø2.5

HOLES.