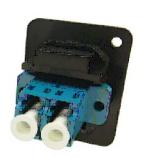

DIMENSIONS IN MILLIMETERS UNLESS OTHERWISE STATED. WORK TO DIMENSIONS. REMOVE ALL BURRS. IF IN DOUBT ASK.

See Notes MATERIAL: See Notes FINISH: DRAWN: D.P.J. APPROVED: D.P.J.

TITLE: FEED THROUGH LC Duplex SM adaptor