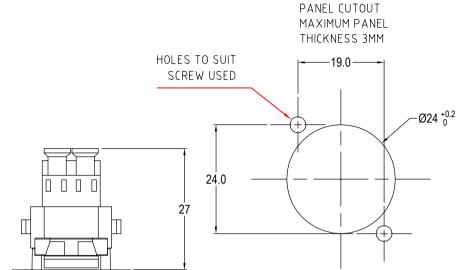

## Notes:

Insertion Loss: ≤0.3dB 1.

| CLIFF | 31                                  | Ø24 | 2.3 |  |
|-------|-------------------------------------|-----|-----|--|
| 26    | −2 HOLES: Ø3.5MM<br>CSK 82° X Ø5.85 |     |     |  |

'X' VERSION HAS Ø2.5

HOLES.