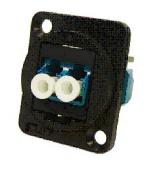

DIMENSIONS IN MILLIMETERS UNLESS OTHERWISE STATED. WORK TO DIMENSIONS. REMOVE ALL BURRS. IF IN DOUBT ASK.

See Notes MATERIAL: See Notes FINISH: DRAWN: D.P.J. APPROVED: D.P.J.

TITLE: FEED THROUGH LC Duplex SM adaptor