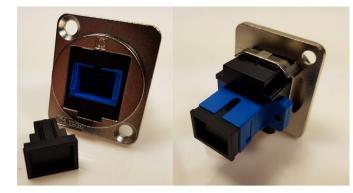

DIMENSIONS IN MILLIMETERS UNLESS OTHERWISE STATED. WORK TO DIMENSIONS. REMOVE ALL BURRS. IF IN DOUBT ASK.

APPROVED: D.P.J.

3rd ANGLE PROJECTION:

DO NOT SCALE

TITLE: FT METAL SC SIMPLEX SM (BLUE) ADAPTOR

CP30215M DRWG. No.