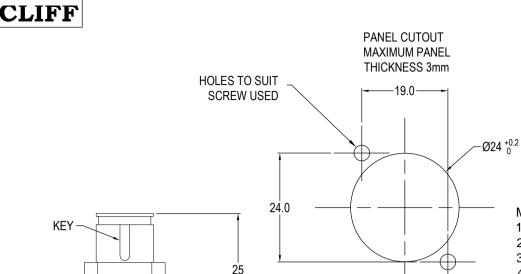

## Material:

Coupler Body: ABS 1.

Frame: Nickel plated zinc diecast

3. Sleeve: Ceramic **Dust Cover: ABS** 

5. Insert: ABS/PC

| VARIANTS  |                              |  |  |  |  |
|-----------|------------------------------|--|--|--|--|
| PART No.  | HOLE DETAILS                 |  |  |  |  |
| CP30215M  | HOLE Ø3.50 x CSK 82° x Ø5.85 |  |  |  |  |
| CP30215M3 | M3 HOLES                     |  |  |  |  |

## Notes:

Insertion Loss: ≤0.3dB

Dust caps may vary

|       |              |                   | -      | 2.3 |
|-------|--------------|-------------------|--------|-----|
|       | <u> </u>     | 1                 |        | KEY |
|       | 31<br>       | Ø24<br>           |        |     |
| CLIFF |              | <u> </u>          |        |     |
|       | ∽2 HOLES: ø3 | .5mm CSK 82° x Ø5 | .85    |     |
| 26    | M3 VERSION   | HAS M3 THREAD H   | HOLES. |     |

DIMENSIONS IN MILLIMETERS UNLESS OTHERWISE STATED. WORK TO DIMENSIONS. REMOVE ALL BURRS. IF IN DOUBT ASK.

APPROVED: D.P.J.

3rd ANGLE PROJECTION:

DO NOT SCALE

TITLE: FT METAL SC SIMPLEX SM (BLUE) ADAPTOR

CP30215M DRWG. No.