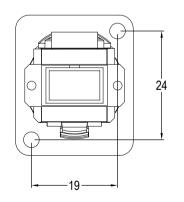

## Material:

Coupler Body: ABS 1.

Frame: Nickel plated zinc diecast

3. Sleeve: Ceramic **Dust Cover: ABS** 

5. Insert: ABS/PC

| VARIANTS  |                              |  |  |  |  |
|-----------|------------------------------|--|--|--|--|
| PART No.  | HOLE DETAILS                 |  |  |  |  |
| CP30215M  | HOLE Ø3.50 x CSK 82° x Ø5.85 |  |  |  |  |
| CP30215M3 | M3 HOLES                     |  |  |  |  |

## Notes:

Insertion Loss: ≤0.3dB

Dust caps may vary

|       |              |                   | -      | 2.3 |
|-------|--------------|-------------------|--------|-----|
|       | <u> </u>     | 1                 |        | KEY |
|       | 31<br>       | Ø24<br>           |        |     |
| CLIFF |              | <u> </u>          |        |     |
|       | ∽2 HOLES: ø3 | .5mm CSK 82° x Ø5 | .85    |     |
| 26    | M3 VERSION   | HAS M3 THREAD H   | HOLES. |     |

DIMENSIONS IN MILLIMETERS UNLESS OTHERWISE STATED. WORK TO DIMENSIONS. REMOVE ALL BURRS. IF IN DOUBT ASK.

APPROVED: D.P.J.

3rd ANGLE PROJECTION:

DO NOT SCALE

TITLE: FT METAL SC SIMPLEX SM (BLUE) ADAPTOR

CP30215M DRWG. No.