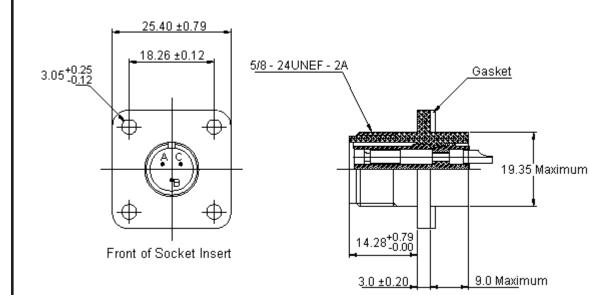

Dimensions : Millimetres

| Specifications: |           |  |  |  |  |
|-----------------|-----------|--|--|--|--|
| Material and    | Finishes: |  |  |  |  |
| Shell           |           |  |  |  |  |
|                 |           |  |  |  |  |

Insulator Contact Mechanical Features Coupling Polarisation Contact type Contact arrangement Durability Electric Data Current rating Voltage rating Minimum insulation resistance Environmental Data Operating temperature Vibration

Salt spray

Humidity

- : Aluminium alloy, zinc plated with black chromate coating.
- : Polychloroprene.
- : Copper alloy, silver plated.

: Threaded.

- : Single key/keyway.
- : Solder.
- : 3 contacts.
- : 500 cycles, mate and unmate.
- : 13 amperes.
- : Working 500V ac, 700V dc.
- : 5000MΩ.
- : -55°C to +125°C.
- : 10 to 500Hz (10G), per MIL-STD-1344, Method 2005.
- : 48 hours, salt solution 5%, per MIL-1344, Method 1.
- : Relative humidity 95 ±3%, 71°C ±2°C, 14 days.