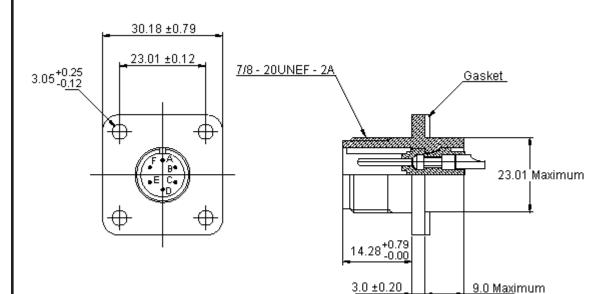

Dimensions : Millimetres

| Specifications:<br>Material and Finishes:<br>Shell                                                                                                                                                                                                                                                  |
|-----------------------------------------------------------------------------------------------------------------------------------------------------------------------------------------------------------------------------------------------------------------------------------------------------|
| Insulator<br>Contact<br><b>Mechanical Features</b><br>Coupling<br>Polarisation<br>Contact type<br>Contact arrangement<br>Durability<br><b>Electric Data</b><br>Current rating<br>Voltage rating<br>Minimum insulation resistance<br><b>Environmental Data</b><br>Operating temperature<br>Vibration |
| Salt spray                                                                                                                                                                                                                                                                                          |
| Humidity                                                                                                                                                                                                                                                                                            |

## : Aluminium alloy, zinc plated with black chromate coating.

- : Polychloroprene.
- : Copper alloy, silver plated.
- : Threaded. : Single key/keyway.
- : Solder.
- : 6 contacts.
- : 500 cycles, mate and unmate.
- : 13 amperes.
- : Working 200V ac, 250V dc.
- : 5000MΩ.
- : -55°C to +125°C.
- : 10 to 500Hz (10G), per MIL-STD-1344, Method 2005.
- : 48 hours, salt solution 5%, per MIL-1344, Method 1001.
- : Relative humidity 95 ±3%, 71°C ±2°C, 14 days.