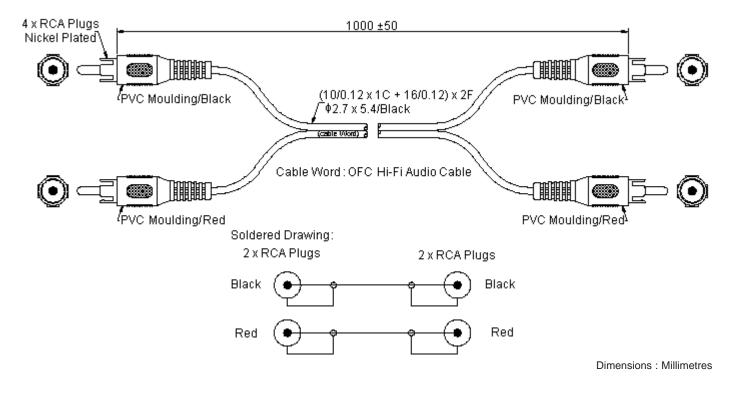

## Part Number Table

| Description                      | Part Number |  |  |
|----------------------------------|-------------|--|--|
| Lead, 2 x Phono to 2 x Phono, 1M | AV02007     |  |  |

http://www.farnell.com

http://www.newark.com

http://www.cpc.co.uk

| TOLERANCES:                                                                                                                                                                                                                                                                       | DRAWN BY:                       | DATE:                                                                                                                                 | DRAWING TITLE:                                                                                                                                                     |                                                                                                                                                                     |                                                                                                                                                                                                                                                                                           |                                                                                                                                                                                                                                                                                                   |
|-----------------------------------------------------------------------------------------------------------------------------------------------------------------------------------------------------------------------------------------------------------------------------------|---------------------------------|---------------------------------------------------------------------------------------------------------------------------------------|--------------------------------------------------------------------------------------------------------------------------------------------------------------------|---------------------------------------------------------------------------------------------------------------------------------------------------------------------|-------------------------------------------------------------------------------------------------------------------------------------------------------------------------------------------------------------------------------------------------------------------------------------------|---------------------------------------------------------------------------------------------------------------------------------------------------------------------------------------------------------------------------------------------------------------------------------------------------|
| Group <sup>7</sup> or are licensed to it. No licence is granted for the use of it other than for<br>nation purposes in connection with the products to which it relates. No licence<br>y intellectual property rights is granted. The Information is subject to change with-      |                                 |                                                                                                                                       | 2 x RCA Phono Plugs - 2 x RCA Phono Plugs                                                                                                                          |                                                                                                                                                                     |                                                                                                                                                                                                                                                                                           | lugs                                                                                                                                                                                                                                                                                              |
| ut notice and replaces all data sheets previously supplied. The Information supplied is<br>elieved to be accurate but the Group assumes no responsibility for its accuracy or<br>suppleteness, any error in or omission from it or for any use made of it. Users of this          | CHECKED BY:                     | DATE:                                                                                                                                 | SIZE DWG NO.                                                                                                                                                       | E                                                                                                                                                                   | LECTRONIC FILE                                                                                                                                                                                                                                                                            | REV                                                                                                                                                                                                                                                                                               |
| DIMENSIONS ARE                                                                                                                                                                                                                                                                    | Suresh                          | 02/04/09                                                                                                                              | Δ                                                                                                                                                                  |                                                                                                                                                                     |                                                                                                                                                                                                                                                                                           | A                                                                                                                                                                                                                                                                                                 |
| omitted. Liability for loss or damage resulting from any reliance on the Information or<br>use of it (including liability resulting from regligence or where the Group was aware of<br>the possibility of such loss or damage arising is excluded. This will not operate to limit |                                 | DATE:                                                                                                                                 |                                                                                                                                                                    |                                                                                                                                                                     |                                                                                                                                                                                                                                                                                           | <u> </u>                                                                                                                                                                                                                                                                                          |
|                                                                                                                                                                                                                                                                                   | Farnell                         | 16/04/09                                                                                                                              | SCALE: NTS                                                                                                                                                         | U.O.M.: mm                                                                                                                                                          | SHEET: 1 OI                                                                                                                                                                                                                                                                               | F 1                                                                                                                                                                                                                                                                                               |
|                                                                                                                                                                                                                                                                                   | DIMENSIONS ARE<br>FOR REFERENCE | UNLESS OTHERWISE<br>SPECIFIED,<br>DIMENSIONS ARE<br>FOR REFERENCE<br>PURPOSES ONLY.<br>Ramya<br>CHECKED BY:<br>Suresh<br>APPROVED BY: | UNLESS OTHERWISE<br>SPECIFIED,<br>DIMENSIONS ARE<br>FOR REFERENCE<br>PURPOSES ONLY.Ramya02/04/09CHECKED BY:<br>CHECKED BY:<br>Suresh<br>APPROVED BY:<br>DATE:DATE: | UNLESS OTHERWISE<br>SPECIFIED,<br>DIMENSIONS ARE<br>FOR REFERENCE<br>PURPOSES ONLY. Ramya 02/04/09 2 x RC   Ramya 02/04/09 DATE: SIZE DWG NO.   Suresh 02/04/09 A A | UNLESS OTHERWISE<br>SPECIFIED,<br>DIMENSIONS ARE<br>FOR REFERENCE<br>PURPOSES ONLY.   Ramya   02/04/09   2 x RCA Phono Plugs - 2     Ramya   02/04/09   DATE:   SIZE   DWG NO.   E     Suresh   02/04/09   A   54   54     PURPOSES ONLY.   APPROVED BY:   DATE:   SCALE: NTS   HO.M.: mm | UNLESS OTHERWISE<br>SPECIFIED,<br>DIMENSIONS ARE<br>FOR REFERENCE<br>PURPOSES ONLY.   Ramya   02/04/09   2 x RCA Phono Plugs - 2 x RCA Phono P     SUPENDIAL   CHECKED BY:   DATE:   SIZE   DWG NO.     Suresh   02/04/09   A   ELECTRONIC FILE     SUPPROVED BY:   DATE:   SCALE: NTS   ULOM: mm |