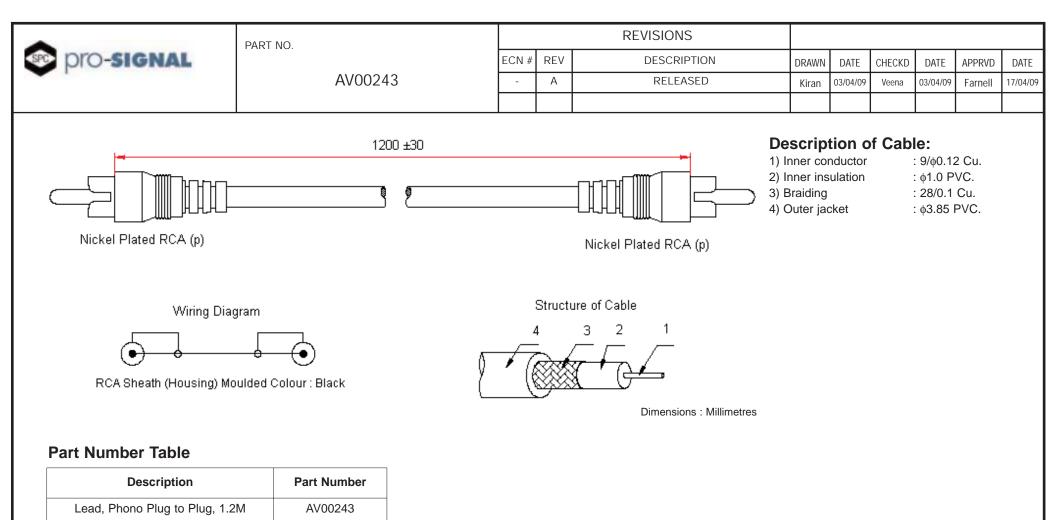

http://www.farnell.com

http://www.newark.com

http://www.cpc.co.uk

| believed to be accurate but the Group assumes no responsibility for its accuracy or<br>completeness, any error in or omission from it or for any use made of it. Users of this<br>data sheet should check for themselves the Information and the suitability of the prod-<br>ucts for their purpose and not make any assumptions based on information included or<br>omitted. Liability for loss or damage resulting from any reliance on the Information or | TOLERANCES:                                                                         | DRAWN BY:    | DATE:    | DRAWING TITLE: |                                 |               |         |
|--------------------------------------------------------------------------------------------------------------------------------------------------------------------------------------------------------------------------------------------------------------------------------------------------------------------------------------------------------------------------------------------------------------------------------------------------------------|-------------------------------------------------------------------------------------|--------------|----------|----------------|---------------------------------|---------------|---------|
|                                                                                                                                                                                                                                                                                                                                                                                                                                                              | UNLESS OTHERWISE<br>SPECIFIED,<br>DIMENSIONS ARE<br>FOR REFERENCE<br>PURPOSES ONLY. | Kiran        | 03/04/09 | ]              | Lead - Phono Plug to Plug, 1.2M |               |         |
|                                                                                                                                                                                                                                                                                                                                                                                                                                                              |                                                                                     | CHECKED BY:  | DATE:    | SIZE DWG NO.   | ELI                             | ECTRONIC FILE | REV     |
|                                                                                                                                                                                                                                                                                                                                                                                                                                                              |                                                                                     | Veena        | 03/04/09 |                | 60430                           | 30 DWG        | А       |
|                                                                                                                                                                                                                                                                                                                                                                                                                                                              |                                                                                     | APPROVED BY: | DATE:    |                | 1                               | I             | <b></b> |
|                                                                                                                                                                                                                                                                                                                                                                                                                                                              |                                                                                     | Farnell      | 17/04/09 | SCALE: NTS     | U.O.M.: mm                      | SHEET: 1 OI   | F 1     |