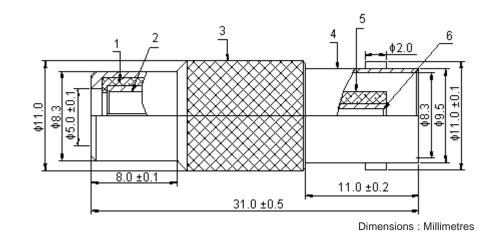

## Specifications

| Item | Description | Material | Plating | Part Number |  |  |
|------|-------------|----------|---------|-------------|--|--|
| 1    | Insulator   | POM      | -       |             |  |  |
| 2    | RCA Pin     | Cu       | iN      |             |  |  |
| 3    | Boolg       | Cu       |         | AV15509     |  |  |
| 4    | BNC Socket  | Zn       |         | AV15509     |  |  |
| 5    | Insulator   | POM      | -       |             |  |  |
| 6    | BNC Pin     | Cu       | iN      |             |  |  |

http://www.farnell.com

http://www.newark.com

http://www.cpc.co.uk

| believed to be accurate but the Group assumes no responsibility for its accuracy of a<br>properties of the second se | TOLERANCES:<br>UNLESS OTHERWISE                                 | DRAWN BY:<br>Kiran   | DATE:<br>08/04/09 | DRAWING TITLE: | BNC Female to RC | CA Female                    |          |
|----------------------------------------------------------------------------------------------------------------------------------------------------------------------------------------------------------------------------------------------------------------------------------------------------------------------------------------------------------------------------------------------------------------------------------------------------------------------------------------------------------------------------------------------------------------------------------------------------------------------------------------------------------------------------------------------------------------------------------------------------------------------------------------------------------------------------------------------------------------------------------------------------------------------------------------------------------------------------------------------------------------------------------------------------------------------------------------------------------------------------------------------------------------------------------------------------------------------------------------------------------------------------------------------------------------------------------------------------------------------------------------------------------------------------------------------------------------------------------------------------------------------------------------------------------------------------------------------------------------------------------------------------------------------------------------------------------------------------------------------------------------------------------------------------------------------------------------------------------------------------------------------------------------------------------------------------------------------------------------------------------------------------------------------------------------------------------------------------------------------------------|-----------------------------------------------------------------|----------------------|-------------------|----------------|------------------|------------------------------|----------|
|                                                                                                                                                                                                                                                                                                                                                                                                                                                                                                                                                                                                                                                                                                                                                                                                                                                                                                                                                                                                                                                                                                                                                                                                                                                                                                                                                                                                                                                                                                                                                                                                                                                                                                                                                                                                                                                                                                                                                                                                                                                                                                                                  | SPECIFIED,<br>DIMENSIONS ARE<br>FOR REFERENCE<br>PURPOSES ONLY. | CHECKED BY:<br>Veena | DATE:<br>08/04/09 | SIZE DWG NO.   |                  | ELECTRONIC FILE<br>51256 DWG |          |
|                                                                                                                                                                                                                                                                                                                                                                                                                                                                                                                                                                                                                                                                                                                                                                                                                                                                                                                                                                                                                                                                                                                                                                                                                                                                                                                                                                                                                                                                                                                                                                                                                                                                                                                                                                                                                                                                                                                                                                                                                                                                                                                                  |                                                                 | APPROVED BY:         | DATE:             | ]              | I                |                              | <u> </u> |
|                                                                                                                                                                                                                                                                                                                                                                                                                                                                                                                                                                                                                                                                                                                                                                                                                                                                                                                                                                                                                                                                                                                                                                                                                                                                                                                                                                                                                                                                                                                                                                                                                                                                                                                                                                                                                                                                                                                                                                                                                                                                                                                                  |                                                                 | Farnell              | 22/04/09          | SCALE: NTS     | U.O.M.: mm       | SHEET: 1 O                   | F 1      |