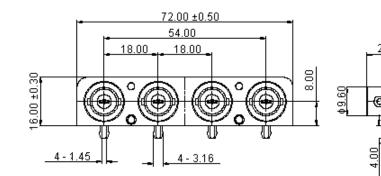

## Specifications

| Item | Description    | Material | Finish        | Part Number |  |
|------|----------------|----------|---------------|-------------|--|
| 1    | Housing        | ABS      | Black         |             |  |
| 2    | Body           | Zinc     | Nickel Plated |             |  |
| 3    | Insulator      | POM      | Natural       | SB124 (1X4) |  |
| 4    | Center Contact |          | Nickel Plated |             |  |
| 5    | Contact Pin    | Brass    |               |             |  |
| 6    | Sheet Copper   |          |               |             |  |