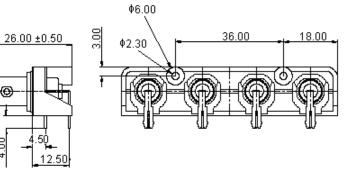

## Specifications

| Item | Description    | Material | Finish        | Part Number |  |
|------|----------------|----------|---------------|-------------|--|
| 1    | Housing        | ABS      | Black         |             |  |
| 2    | Body           | Zinc     | Nickel Plated |             |  |
| 3    | Insulator      | POM      | Natural       | SB124 (1X4) |  |
| 4    | Center Contact |          | Nickel Plated |             |  |
| 5    | Contact Pin    | Brass    |               |             |  |
| 6    | Sheet Copper   |          |               |             |  |