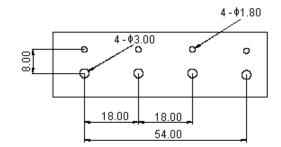

|  | PART NO. |       | REVISIONS |             |       |         |        |         |         |          |
|--|----------|-------|-----------|-------------|-------|---------|--------|---------|---------|----------|
|  | - I      | ECN # | REV       | DESCRIPTION | DRAWN | DATE    | CHECKD | DATE    | APPRVD  | DATE     |
|  |          | -     | А         | RELEASED    | Kiran | 09/4/09 | Veena  | 09/4/09 | Farnell | 23/04/09 |
|  |          |       |           |             |       |         |        |         |         |          |

0









PCB Layout

Dimensions : Millimetres

## Specifications

| Item | Description    | Material | Finish        | Part Number |  |
|------|----------------|----------|---------------|-------------|--|
| 1    | Housing        | ABS      | Black         |             |  |
| 2    | Body           | Zinc     | Nickel Plated |             |  |
| 3    | Insulator      | POM      | Natural       | SB124 (1X4) |  |
| 4    | Center Contact |          | Nickel Plated |             |  |
| 5    | Contact Pin    | Brass    |               |             |  |
| 6    | Sheet Copper   |          |               |             |  |

http://www.farnell.com

http://www.newark.com

http://www.cpc.co.uk

| (the Gloup) of ale licensed of it. No licence is granted for the use of it often tran for<br>information purp