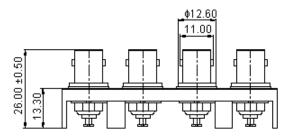

## Specifications

| Item | Description    | Material | Finish        | Part Number |  |
|------|----------------|----------|---------------|-------------|--|
| 1    | Housing        | ABS      | Black         |             |  |
| 2    | Body           | Zinc     | Nickel Plated |             |  |
| 3    | Insulator      | POM      | Natural       | SB124 (1X4) |  |
| 4    | Center Contact |          | Nickel Plated |             |  |
| 5    | Contact Pin    | Brass    |               |             |  |
| 6    | Sheet Copper   |          |               |             |  |