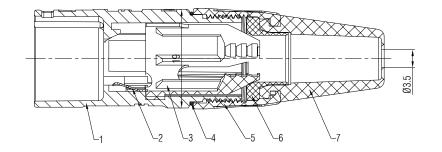

## Note:

- 1. All dimensions in mm.
- 2. Tolerances not specified is  $\pm 0.10$ mm.

|      |                  |      |      | THIS DOCUMENT IS THE PROPERTY OF NEUTRIK. NO PART THEREOF MAY BE REPRODUCED AND USED WITHOUT THE PRIOR WRITTEN CONSENT OF THE OWNER | Material: | Scale: |              | Date:      | Name:  |
|------|------------------|------|------|-------------------------------------------------------------------------------------------------------------------------------------|-----------|--------|--------------|------------|--------|
|      |                  |      |      |                                                                                                                                     |           | 2:1    | Designer:    | 2021.06.15 | Jie.Yu |
|      |                  |      |      |                                                                                                                                     |           |        | Checked:     | 2021.06.15 | Rex.Yu |
|      |                  |      |      |                                                                                                                                     |           |        | Approved:    |            |        |
|      |                  |      |      | Title:                                                                                                                              |           |        | Replaced By: | •          |        |
|      |                  |      |      | RE8MY-1 Replaces:                                                                                                                   |           |        |              |            | 1      |
|      |                  |      |      | NEOIVIT-I                                                                                                                           |           |        | Replaces:    |            | 1      |
|      |                  |      |      |                                                                                                                                     |           |        | Drawing No.: |            |        |
| Rev. | Revision Details | Date | Name | REA                                                                                                                                 |           |        |              |            |        |