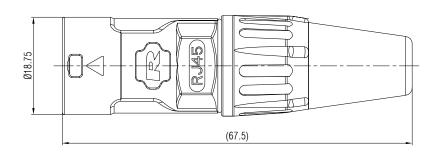

## Note:

- 1. All dimensions in mm.
- 2. Tolerances not specified is  $\pm 0.10$ mm.

|      |                  |      |      | THIS DOCUMENT IS THE PROPERTY OF NEUTRIK. NO PART THEREOF MAY BE REPRODUCED AND USED WITHOUT THE PRIOR WRITTEN CONSENT OF THE OWNER | Material: | Scale: |              | Date:      | Name:  |
|------|------------------|------|------|-------------------------------------------------------------------------------------------------------------------------------------|-----------|--------|--------------|------------|--------|
|      |                  |      |      |                                                                                                                                     |           | 2:1    | Designer:    | 2021.06.15 | Jie.Yu |
|      |                  |      |      |                                                                                                                                     |           |        | Checked:     | 2021.06.15 | Rex.Yu |
|      |                  |      |      |                                                                                                                                     |           |        | Approved:    |            |        |
|      |                  |      |      | Title:                                                                                                                              |           |        | Replaced By: | •          |        |
|      |                  |      |      | RE8MY-1 Replaces:                                                                                                                   |           |        |              |            | 1      |
|      |                  |      |      | NEOIVIT-I                                                                                                                           |           |        | Replaces:    |            | 1      |
|      |                  |      |      |                                                                                                                                     |           |        | Drawing No.: |            |        |
| Rev. | Revision Details | Date | Name | REA                                                                                                                                 |           |        |              |            |        |