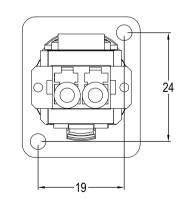

### Notes:

Insertion Loss: ≤0.3dB

| VARIANTS   |                              |  |  |  |
|------------|------------------------------|--|--|--|
| PART No.   | HOLE DETAILS                 |  |  |  |
| CP30213MB  | HOLE Ø3.50 x CSK 82° x Ø5.85 |  |  |  |
| CP30213M3B | M3 HOLES                     |  |  |  |

| DIMENSIONS IN MILLIMETERS UNLESS OTHERWISE STATED. WORK TO DIMENSIONS. REMOVE ALL BURRS. IF IN DOUBT ASK. |
|-----------------------------------------------------------------------------------------------------------|
|-----------------------------------------------------------------------------------------------------------|

| • | DIMENSIONS IN MILEIMETERS STREETS STRE |             |                  |          |  |
|---|--------------------------------------------------------------------------------------------------------------------------------------------------------------------------------------------------------------------------------------------------------------------------------------------------------------------------------------------------------------------------------------------------------------------------------------------------------------------------------------------------------------------------------------------------------------------------------------------------------------------------------------------------------------------------------------------------------------------------------------------------------------------------------------------------------------------------------------------------------------------------------------------------------------------------------------------------------------------------------------------------------------------------------------------------------------------------------------------------------------------------------------------------------------------------------------------------------------------------------------------------------------------------------------------------------------------------------------------------------------------------------------------------------------------------------------------------------------------------------------------------------------------------------------------------------------------------------------------------------------------------------------------------------------------------------------------------------------------------------------------------------------------------------------------------------------------------------------------------------------------------------------------------------------------------------------------------------------------------------------------------------------------------------------------------------------------------------------------------------------------------------|-------------|------------------|----------|--|
|   | MATERIAL                                                                                                                                                                                                                                                                                                                                                                                                                                                                                                                                                                                                                                                                                                                                                                                                                                                                                                                                                                                                                                                                                                                                                                                                                                                                                                                                                                                                                                                                                                                                                                                                                                                                                                                                                                                                                                                                                                                                                                                                                                                                                                                       | : See Notes |                  | TITLE:   |  |
| D | FINISH:                                                                                                                                                                                                                                                                                                                                                                                                                                                                                                                                                                                                                                                                                                                                                                                                                                                                                                                                                                                                                                                                                                                                                                                                                                                                                                                                                                                                                                                                                                                                                                                                                                                                                                                                                                                                                                                                                                                                                                                                                                                                                                                        | See Notes   |                  |          |  |
|   | DRAWN:                                                                                                                                                                                                                                                                                                                                                                                                                                                                                                                                                                                                                                                                                                                                                                                                                                                                                                                                                                                                                                                                                                                                                                                                                                                                                                                                                                                                                                                                                                                                                                                                                                                                                                                                                                                                                                                                                                                                                                                                                                                                                                                         | D.P.J.      | APPROVED: D.P.J. | DRWG. No |  |