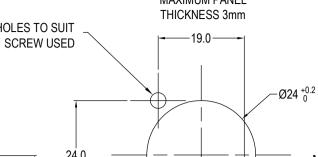

### Notes:

Insertion Loss: ≤0.3dB

| VARIANTS   |                              |  |  |  |
|------------|------------------------------|--|--|--|
| PART No.   | HOLE DETAILS                 |  |  |  |
| CP30213MB  | HOLE Ø3.50 x CSK 82° x Ø5.85 |  |  |  |
| CP30213M3B | M3 HOLES                     |  |  |  |

| DIMENSIONS IN MILLIMETERS UNLESS OTHERWISE STATED. WORK TO DIMENSIONS. REMOVE ALL BURRS. IF IN DOUBT ASK. |
|-----------------------------------------------------------------------------------------------------------|
|-----------------------------------------------------------------------------------------------------------|