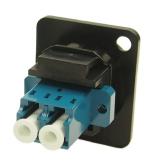

FT BLACK METAL LC DUPLEX SM ADAPTOR

3rd ANGLE PROJECTION:

CP30213MB DRWG. No.

DO NOT SCALE

FORM: A4DRWGI