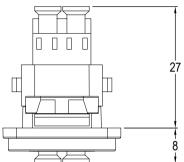

| DIMENSIONS IN MILLIMETERS UNLESS OTHERWISE STATED. WORK TO DIMENSIONS. REMOVE ALL BURRS. IF IN DOUBT ASK. |
|-----------------------------------------------------------------------------------------------------------|
|-----------------------------------------------------------------------------------------------------------|