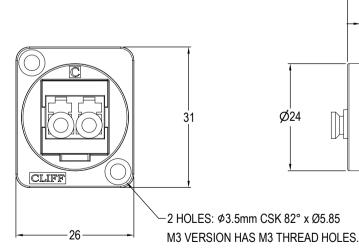

### Notes:

Insertion Loss: ≤0.3dB

| VARIANTS   |                              |  |  |  |
|------------|------------------------------|--|--|--|
| PART No.   | HOLE DETAILS                 |  |  |  |
| CP30213MB  | HOLE Ø3.50 x CSK 82° x Ø5.85 |  |  |  |
| CP30213M3B | M3 HOLES                     |  |  |  |

| DIMENSIONS IN MILLIMETERS UNLESS OTHERWISE STATED. WORK TO DIMENSIONS. REMOVE ALL BURRS. IF IN DOUBT ASK. |
|-----------------------------------------------------------------------------------------------------------|
|-----------------------------------------------------------------------------------------------------------|

| • | DIMENSIONS IN MILEIMETERS STREETS STRE |             |                  |          |  |
|---|--------------------------------------------------------------------------------------------------------------------------------------------------------------------------------------------------------------------------------------------------------------------------------------------------------------------------------------------------------------------------------------------------------------------------------------------------------------------------------------------------------------------------------------------------------------------------------------------------------------------------------------------------------------------------------------------------------------------------------------------------------------------------------------------------------------------------------------------------------------------------------------------------------------------------------------------------------------------------------------------------------------------------------------------------------------------------------------------------------------------------------------------------------------------------------------------------------------------------------------------------------------------------------------------------------------------------------------------------------------------------------------------------------------------------------------------------------------------------------------------------------------------------------------------------------------------------------------------------------------------------------------------------------------------------------------------------------------------------------------------------------------------------------------------------------------------------------------------------------------------------------------------------------------------------------------------------------------------------------------------------------------------------------------------------------------------------------------------------------------------------------|-------------|------------------|----------|--|
|   | MATERIAL                                                                                                                                                                                                                                                                                                                                                                                                                                                                                                                                                                                                                                                                                                                                                                                                                                                                                                                                                                                                                                                                                                                                                                                                                                                                                                                                                                                                                                                                                                                                                                                                                                                                                                                                                                                                                                                                                                                                                                                                                                                                                                                       | : See Notes |                  | TITLE:   |  |
| D | FINISH:                                                                                                                                                                                                                                                                                                                                                                                                                                                                                                                                                                                                                                                                                                                                                                                                                                                                                                                                                                                                                                                                                                                                                                                                                                                                                                                                                                                                                                                                                                                                                                                                                                                                                                                                                                                                                                                                                                                                                                                                                                                                                                                        | See Notes   |                  |          |  |
|   | DRAWN:                                                                                                                                                                                                                                                                                                                                                                                                                                                                                                                                                                                                                                                                                                                                                                                                                                                                                                                                                                                                                                                                                                                                                                                                                                                                                                                                                                                                                                                                                                                                                                                                                                                                                                                                                                                                                                                                                                                                                                                                                                                                                                                         | D.P.J.      | APPROVED: D.P.J. | DRWG. No |  |

FT BLACK METAL LC DUPLEX SM ADAPTOR

3rd ANGLE PROJECTION:

CP30213MB DRWG. No.

DO NOT SCALE

FORM: A4DRWGI