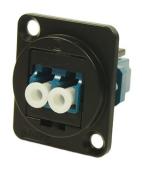

FT BLACK METAL LC DUPLEX SM ADAPTOR

3rd ANGLE PROJECTION:

CP30213MB DRWG. No.

DO NOT SCALE

FORM: A4DRWGI