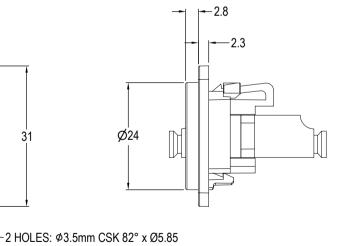

### Notes:

Insertion Loss: ≤0.3dB

| VARIANTS   |                              |  |  |  |
|------------|------------------------------|--|--|--|
| PART No.   | HOLE DETAILS                 |  |  |  |
| CP30213MB  | HOLE Ø3.50 x CSK 82° x Ø5.85 |  |  |  |
| CP30213M3B | M3 HOLES                     |  |  |  |

| DIMENSIONS IN MILLIMETERS UNLESS OTHERWISE STATED. WORK TO DIMENSIONS. REMOVE ALL BURRS. IF IN DOUBT ASK. |
|-----------------------------------------------------------------------------------------------------------|
|-----------------------------------------------------------------------------------------------------------|

| • | DIMENSIONS IN MILEIMETERS STREETS STRE |             |                  |          |  |
|---|--------------------------------------------------------------------------------------------------------------------------------------------------------------------------------------------------------------------------------------------------------------------------------------------------------------------------------------------------------------------------------------------------------------------------------------------------------------------------------------------------------------------------------------------------------------------------------------------------------------------------------------------------------------------------------------------------------------------------------------------------------------------------------------------------------------------------------------------------------------------------------------------------------------------------------------------------------------------------------------------------------------------------------------------------------------------------------------------------------------------------------------------------------------------------------------------------------------------------------------------------------------------------------------------------------------------------------------------------------------------------------------------------------------------------------------------------------------------------------------------------------------------------------------------------------------------------------------------------------------------------------------------------------------------------------------------------------------------------------------------------------------------------------------------------------------------------------------------------------------------------------------------------------------------------------------------------------------------------------------------------------------------------------------------------------------------------------------------------------------------------------|-------------|------------------|----------|--|
|   | MATERIAL                                                                                                                                                                                                                                                                                                                                                                                                                                                                                                                                                                                                                                                                                                                                                                                                                                                                                                                                                                                                                                                                                                                                                                                                                                                                                                                                                                                                                                                                                                                                                                                                                                                                                                                                                                                                                                                                                                                                                                                                                                                                                                                       | : See Notes |                  | TITLE:   |  |
| D | FINISH:                                                                                                                                                                                                                                                                                                                                                                                                                                                                                                                                                                                                                                                                                                                                                                                                                                                                                                                                                                                                                                                                                                                                                                                                                                                                                                                                                                                                                                                                                                                                                                                                                                                                                                                                                                                                                                                                                                                                                                                                                                                                                                                        | See Notes   |                  |          |  |
|   | DRAWN:                                                                                                                                                                                                                                                                                                                                                                                                                                                                                                                                                                                                                                                                                                                                                                                                                                                                                                                                                                                                                                                                                                                                                                                                                                                                                                                                                                                                                                                                                                                                                                                                                                                                                                                                                                                                                                                                                                                                                                                                                                                                                                                         | D.P.J.      | APPROVED: D.P.J. | DRWG. No |  |