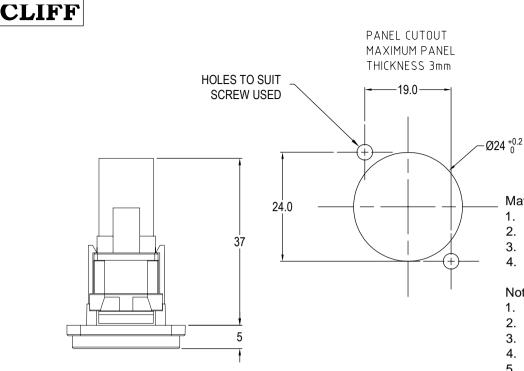

## Material:

Insert: ABS

2. Frame: Nickel plated zinc diecast

3. Shell: Nickel plated steel

Contacts: Gold Plated

## Notes:

-2.8

-2.3

Voltage rating: 30V AC 1.

2. Current rating: 1.8 A max

3. Contact resistance: 50mΩ max Insulation resistance: 20MΩ min 4.

5. Dielectric withstanding voltage: 500V AC

Operating Temperature: -20°C to 50°C 6.

| VARIANTS   |                              |  |  |
|------------|------------------------------|--|--|
| PART No.   | HOLE DETAILS                 |  |  |
| CP30210NM  | HOLE Ø3.50 x CSK 82° x Ø5.85 |  |  |
| CP30210NM3 | M3 HOLES                     |  |  |

DIMENSIONS IN MILLIMETERS UNLESS OTHERWISE STATED. WORK TO DIMENSIONS. REMOVE ALL BURRS. IF IN DOUBT ASK.

3rd ANGLE PROJECTION: ( )

DO NOT SCALE

See Notes MATERIAL: TITLE: FT METAL USB 3.0 A to USB 3.0 B See Notes FINISH: DRWG. No. DRAWN: T.J.O. APPROVED: D.P.J.