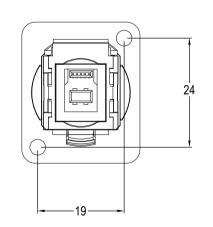

| VARIANTS   |                              |  |  |
|------------|------------------------------|--|--|
| PART No.   | HOLE DETAILS                 |  |  |
| CP30210NM  | HOLE Ø3.50 x CSK 82° x Ø5.85 |  |  |
| CP30210NM3 | M3 HOLES                     |  |  |

CP30210NM

FORM: A4DRWGI