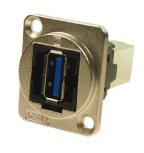

DIMENSIONS IN MILLIMETERS UNLESS OTHERWISE STATED. WORK TO DIMENSIONS. REMOVE ALL BURRS. IF IN DOUBT ASK.

3rd ANGLE PROJECTION: ( )

DO NOT SCALE

See Notes MATERIAL: TITLE: FT METAL USB 3.0 A to USB 3.0 B See Notes FINISH: DRWG. No. DRAWN: T.J.O. APPROVED: D.P.J.