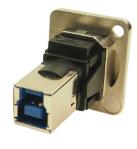

DIMENSIONS IN MILLIMETERS UNLESS OTHERWISE STATED. WORK TO DIMENSIONS. REMOVE ALL BURRS. IF IN DOUBT ASK.

3rd ANGLE PROJECTION: ( )

DO NOT SCALE

See Notes MATERIAL: TITLE: FT METAL USB 3.0 A to USB 3.0 B See Notes FINISH: DRWG. No. DRAWN: T.J.O. APPROVED: D.P.J.