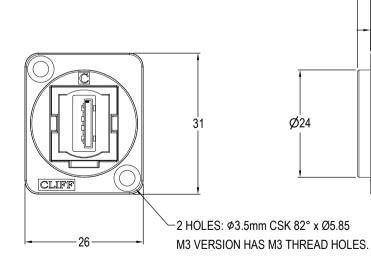

| VARIANTS   |                              |  |  |
|------------|------------------------------|--|--|
| PART No.   | HOLE DETAILS                 |  |  |
| CP30210NM  | HOLE Ø3.50 x CSK 82° x Ø5.85 |  |  |
| CP30210NM3 | M3 HOLES                     |  |  |